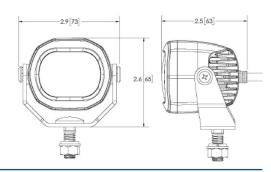

### **Models**

| PART NO. | ILLUMINATION | VOLTAGE | AMPS |
|----------|--------------|---------|------|
| EW2015R  | Red          | 12-80   | 1.1  |

## **Features and Benefits**

- Three 3-watt LEDs
- Red boundary line projection
- · Pedestrian warning for material handling applications
- Aluminum heatsink housing
- Polycarbonate lens

T 800-635-5900 | orders@eccogroup.com