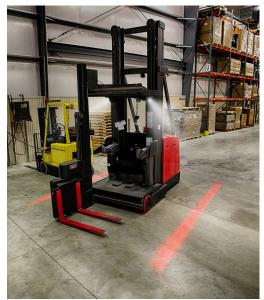

## **EW2015R** Oval LED Boundary Line

ECCO's EW2015R LED Pedestrian Boundary Line is designed specifically for material handling applications to provide a visual warning for pedestrians in the vicinity of mobile equipment. This light is intended to supplement a 360° warning light by projecting a red boundary line onto the ground on each side of the vehicle. This additional safety feature is especially useful where blind corners are present (i.e. warehouse racking) and is likely to be seen by pedestrians who are not looking up or paying close attention to their surroundings. Featuring 12-80 VDC operation, an aluminum housing, and polycarbonate lens, the EW2015R is extremely resistant to impact and vibration damage.