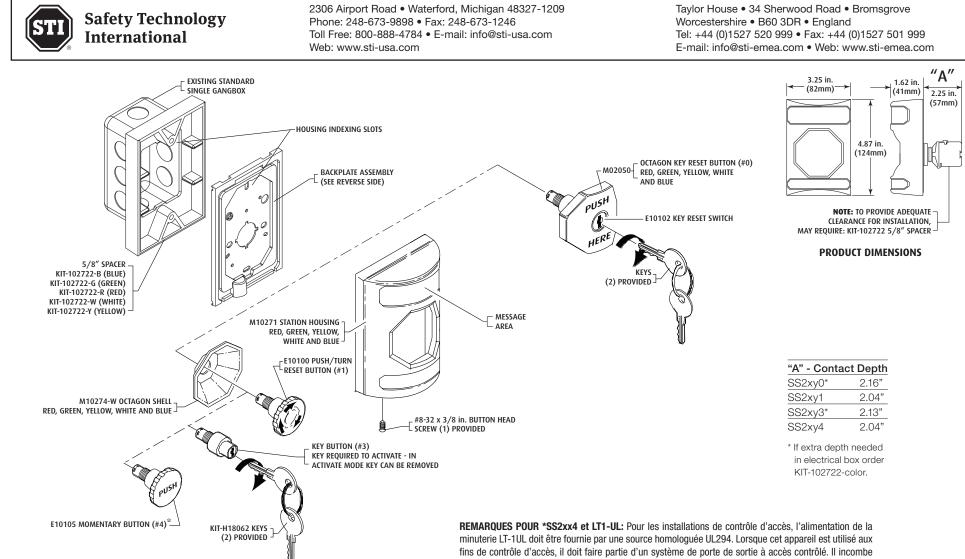

\*SS2xx4 and LT1-UL NOTES: For access control installations, power for the LT-1UL Timer must be supplied by a power source listed to UL294. When used for access control, this device shall be used as part of an access controlled egress door system. It is up to the local AHJ to allow use of this device in place of an automatic sensor. For higher security installations, lower time limits should be used. For SS2xx4 and LT1-UL the enclosed timer is to be used and installed per the enclosed LT-1UL installation sheet. \*SS2xx4 and LT1-UL maximum rating 30 VDC 3A.

**UL294 Performance Levels:** 

Line Security: I Endurance: IV Attack: I Standby Power: I **REMARQUES POUR \*SS2xx4 et LT1-UL:** Pour les installations de contrôle d'accès, l'alimentation de la minuterie LT-1UL doit être fournie par une source homologuée UL294. Lorsque cet appareil est utilisé aux fins de contrôle d'accès, il doit faire partie d'un système de porte de sortie à accès contrôlé. Il incombe donc à l'AHJ local d'autoriser l'utilisation de cet appareil au lieu d'un capteur automatique. Pour les installations de sécurité plus renforcée, des délais inférieurs doivent être utilisés. Pour les modèles SS2xx4 et LT1-UL, la minuterie intégrée doit être installée et utilisée suivant la fiche d'installation LT-1UL fournie. La cote maximale des modèles \*SS2xx4 et LT1-UL est de 30 VCC 3A.