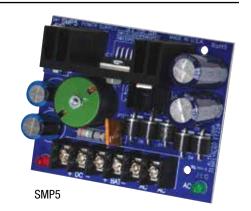

### Description

Altronix SMP5 power supply/charger converts a low voltage AC input into a 6VDC, 12VDC or 24VDC output. This unit has a wide range of applications for access control, security and CCTV system accessories that require additional power.

#### Specifications -

Input

Voltage 16VAC to 28VAC.

Outputs

Voltage 6VDC, 12VDC or 24VDC selectable.

Current 4A continuous max.

Other Short circuit and thermal overload protection.

Filtered and regulated.

Back-up Battery (not included)

Type Sealed lead acid or gel type.

Failover Upon AC loss, instantaneous.

Indicators (LED)

Input Input voltage is present.

DC Output Powered.