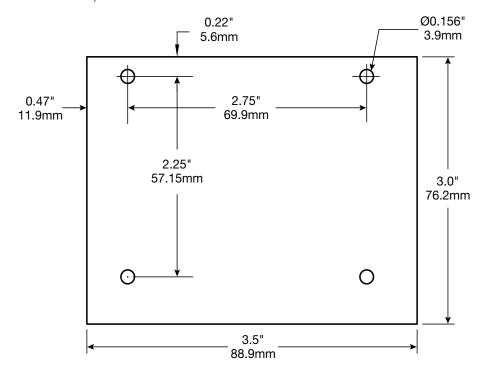

## Board Dimensions (L x W x H) and Drawing

3.5" x 3" x 2" (88.9mm x 76.2mm x 50.8mm)