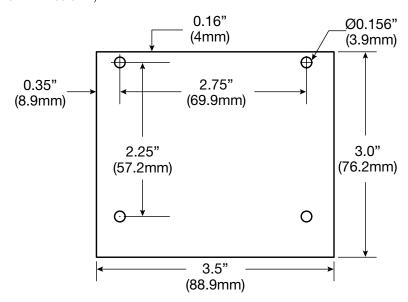

## Board Dimensions (L x W x H) and Drawing

3.5" x 3" x 2" (88.9mm x 76.2mm x 50.8mm)