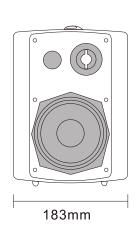

## Appearance

## Specifications

| RMS                          | 20W x 2 @ 8Ω                                |
|------------------------------|---------------------------------------------|
| Input Sensitivity            | 0.5V                                        |
| Frequency Response           | 80Hz-18KHz/1W, ±0.5dB                       |
| THD                          | 20Hz-20KHz/1W, 0.05%                        |
| Damping Factor               | >200@8Ω/400Hz                               |
| Conversion Rate              | 30V/US                                      |
| Channel Degree of Separation | >75dB                                       |
| S.N. Ratio                   | >95dB                                       |
| Amplifier                    | AB class                                    |
| Indication                   | Power and channel signal                    |
| Protection                   | High temp, overload, short circuit and clip |
| Treble Control               | $\pm 10 dB$                                 |
| Bass Control                 | $\pm 10 dB$                                 |
| Input Connector              | Balanced phoenix connector,                 |
|                              | dual RCA and stereo 3.5mm earphone input    |
| AC Power Supply              | 120VAC 50/ 60Hz                             |
| Dimensions                   | 183 x 200 x 240mm                           |
| Weight                       | 4.7Kg (per pair)                            |