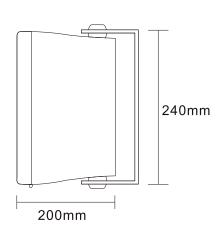

## Appearance

## Specifications

| RMS                          | 20W x 2 @ 8Ω                                |
|------------------------------|---------------------------------------------|
| Input Sensitivity            | 0.5V                                        |
| Frequency Response           | 80Hz-18KHz/1W, ±0.5dB                       |
| THD                          | 20Hz-20KHz/1W, 0.05%                        |
| Damping Factor               | >200@8Ω/400Hz                               |
| Conversion Rate              | 30V/US                                      |
| Channel Degree of Separation | >75dB                                       |
| S.N. Ratio                   | >95dB                                       |
| Amplifier                    | AB class                                    |
| Indication                   | Power and channel signal                    |
| Protection                   | High temp, overload, short circuit and clip |
| Treble Control               | $\pm 10 dB$                                 |
| Bass Control                 | $\pm 10 dB$                                 |
| Input Connector              | Balanced phoenix connector,                 |
|                              | dual RCA and stereo 3.5mm earphone input    |
| AC Power Supply              | 120VAC 50/ 60Hz                             |
| Dimensions                   | 183 x 200 x 240mm                           |
| Weight                       | 4.7Kg (per pair)                            |