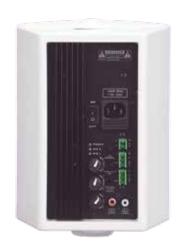

## Active Wall Mount Speaker

## **SF775AW**







## Appearance







## Specifications

| RMS                          | 20W x 2 @ 8Ω                                |
|------------------------------|---------------------------------------------|
| Input Sensitivity            | 0.5V                                        |
| Frequency Response           | 80Hz-18KHz/1W, ±0.5dB                       |
| THD                          | 20Hz-20KHz/1W, 0.05%                        |
| Damping Factor               | >200@8Ω/400Hz                               |
| Conversion Rate              | 30V/US                                      |
| Channel Degree of Separation | >75dB                                       |
| S.N. Ratio                   | >95dB                                       |
| Amplifier                    | AB class