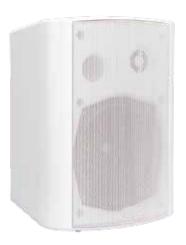

## Active Wall Mount Speaker

## **SF775AW**







## Appearance







## Specifications

| RMS                          | 20W x 2 @ 8Ω                                |
|------------------------------|---------------------------------------------|
| Input Sensitivity            | 0.5V                                        |
| Frequency Response           | 80Hz-18KHz/1W, ±0.5dB                       |
| THD                          | 20Hz-20KHz/1W, 0.05%                        |
| Damping Factor               | >200@8Ω/400Hz                               |
| Conversion Rate              | 30V/US                                      |
| Channel Degree of Separation | >75dB                                       |
| S.N. Ratio                   | >95dB                                       |
| Amplifier                    | AB class