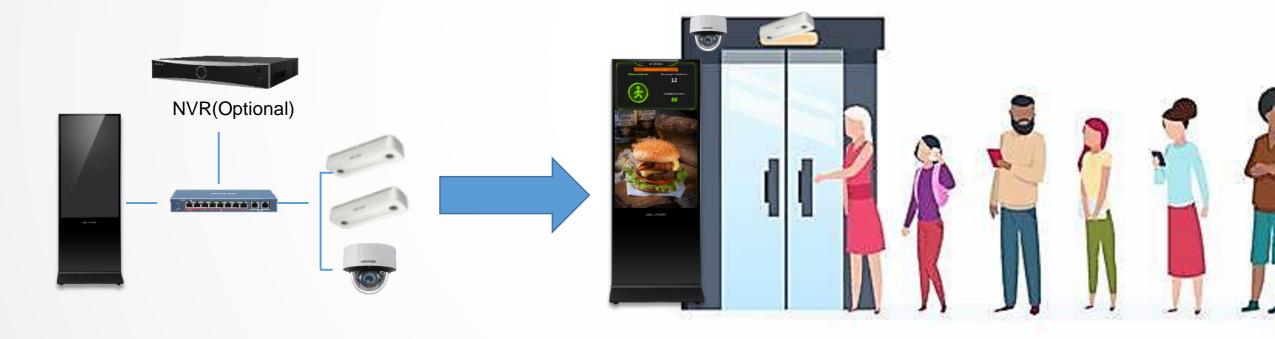

#### Mask Detection

When a customer without a mask is detected, a customized text prompt will pop up.

### □ Advertising

Play advertising pictures or videos in a loop.

Supermarket

Restaurant

Shop

Hotel

# **// Solution Topology**

FocSign Information Release System

Support three types of digital signage

Streams can be taken directly from the camera via the network or through NVR

With a variety of cameras to achieve density control, mask detection and etc.

### **Multiple Entrances**

- Support the unified management of multiple entrances and the display the unified data of multiple people counting cameras.
- Can directly display the thermal image or optical image of the thermal imaging camera of each entrance.
- According to the position of the digital signage, different advertising pictures or videos can be displayed.