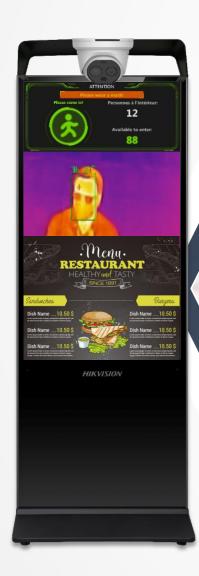

### People Counting

Displays the number of people have entered and people who can still enter. Alerts if it exceeds the maximum number of people.

#### Mask Detection

When a customer without a mask is detected, a customized text prompt will pop up.

### **Temperature Screening**

Displays the image of thermal camera and temperature detection results.

Part. 03
Display
Template

If it is detected that someone is not wearing a mask, it will prompt "Please wear a mask!"

Shows the total number of people in the store and the number of people who can still enter. If the total number of people exceeds the limit, the color will change to red and prompt a text "Please wait!" This part can display the optical image or thermal image of the thermal camera, and can display the body temperature in real time.