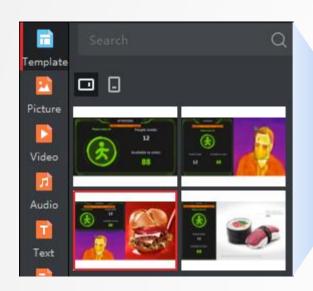

A total of 8 templates for choice. Density control, mask detection, temperature screening and advertising functions can be combined flexibly.

### 1. Flow Control

#### 2. Flow Control + Mask Detection

- 3. Flow Control + Mast Detection
- + Temperature Screening

Step 3: Release the

program to terminals

Step 1: Choose a template