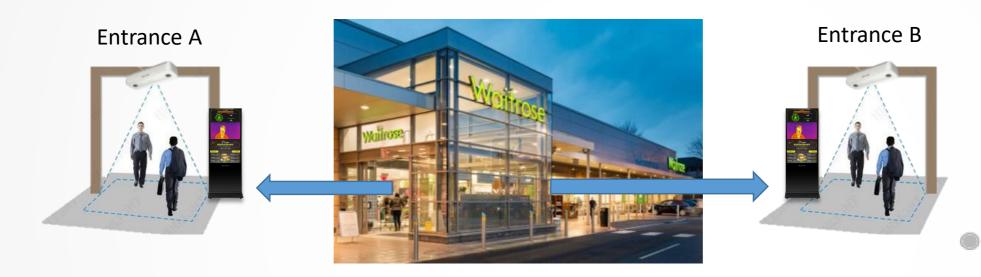

### **Multiple Entrances**

- Support the unified management of multiple entrances and the display the unified data of multiple people counting cameras.
- Can directly display the thermal image or optical image of the thermal imaging camera of each entrance.
- According to the position of the digital signage, different advertising pictures or videos can be displayed.