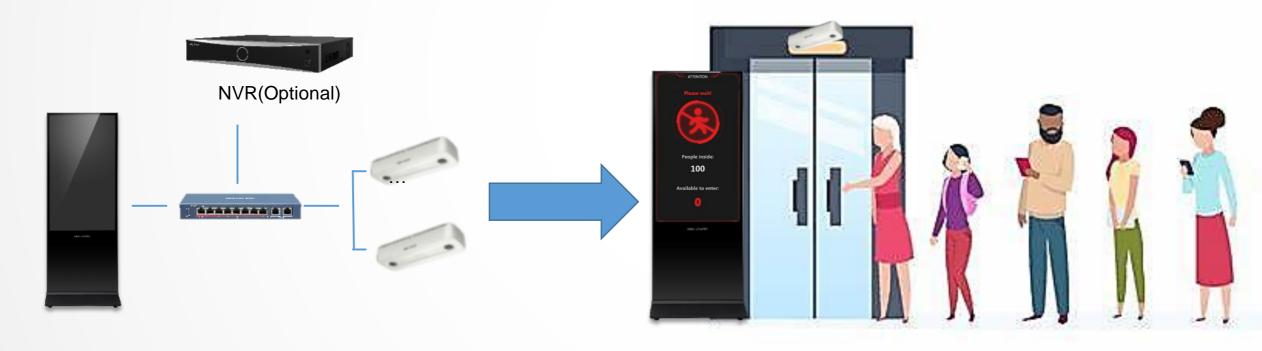

### People Counting

Displays the number of people have entered and people who can still enter. Alerts if it exceeds the maximum number of people.

# **// Solution Topology**

FocSign Information Release System

Support three types of digital signage

Streams can be taken directly from the camera via the network or through NVR

With a variety of cameras to achieve density control, mask detection and etc.

### **Multiple Entrances**

- Support the unified management of multiple entrances and the display the unified data of multiple people counting cameras.
- Can directly display the thermal image or optical image of the thermal imaging camera of each entrance.
- According to the position of the digital signage, different advertising pictures or videos can be displayed.