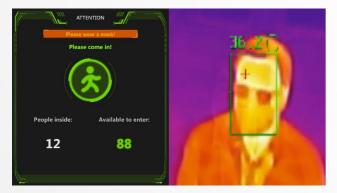

### **Temperature Screening**

Displays the image of thermal camera and temperature detection results.

Part. 03
Display
Template

If it is detected that someone is not wearing a mask, it will prompt "Please wear a mask!"

Shows the total number of people in the store and the number of people who can still enter. If the total number of people exceeds the limit, the color will change to red and prompt a text "Please wait!" This part can display the optical image or thermal image of the thermal camera, and can display the body temperature in real time.