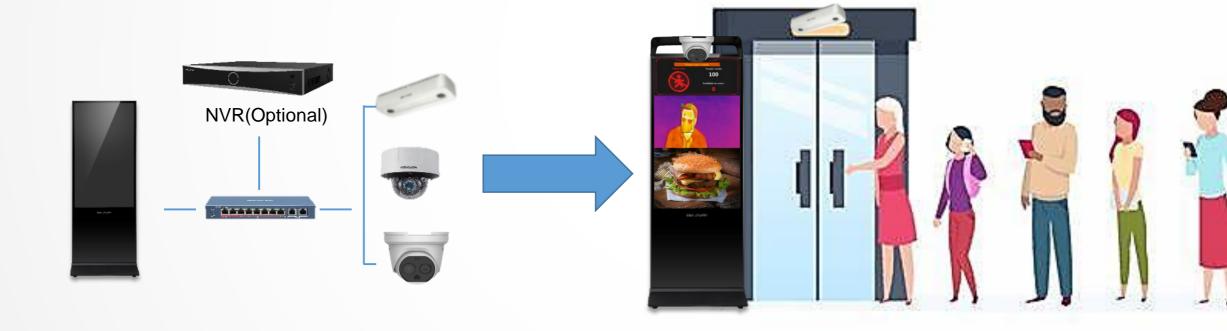

### **Temperature Screening**

Displays the image of thermal camera and temperature detection results.

# **// Solution Topology**

FocSign Information Release System

Support three types of digital signage

Streams can be taken directly from the camera via the network or through NVR

With a variety of cameras to achieve density control, mask detection and etc.

### **Multiple Entrances**

- Support the unified management of multiple entrances and the display the unified data of multiple people counting cameras.
- Can directly display the thermal image or optical image of the thermal imaging camera of each entrance.
- According to the position of the digital signage, different advertising pictures or videos can be displayed.