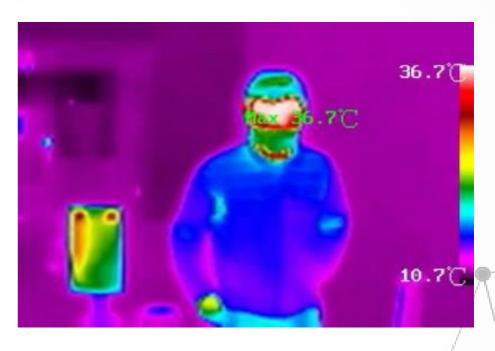

### **Temperature Screening**

Displays the image of thermal camera and temperature detection results.

Part. 03
Display
Template

If it is detected that someone is not wearing a mask, it will prompt "Please wear a mask!"

Shows the total number of people in the store and the number of people who can still enter. If the total number of people exceeds the limit, the color will change to red and prompt a text "Please wait!" This part can display the optical image or thermal image of the thermal camera, and can display the body temperature in real time.