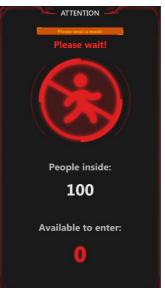

### People Counting

Displays the number of people have entered and people who can still enter. Alerts if it exceeds the maximum number of people.

Part. 03
Display
Template

If it is detected that someone is not wearing a mask, it will prompt "Please wear a mask!"

Shows the total number of people in the store and the number of people who can still enter. If the total number of people exceeds the limit, the color will change to red and prompt a text "Please wait!" This part can display the optical image or thermal image of the thermal camera, and can display the body temperature in real time.