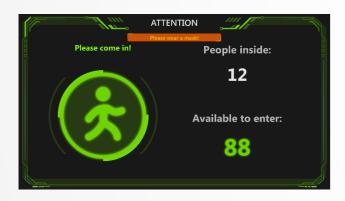

### People Counting

Displays the number of people have entered and people who can still enter. Alerts if it exceeds the maximum number of people.

Part. 03
Display
Template

If it is detected that someone is not wearing a mask, it will prompt "Please wear a mask!"

Shows the total number of people in the store and the number of people who can still enter. If the total number of people exceeds the limit, the color will change to red and prompt a text "Please wait!" This part can display the optical image or thermal image of the thermal camera, and can display the body temperature in real time.