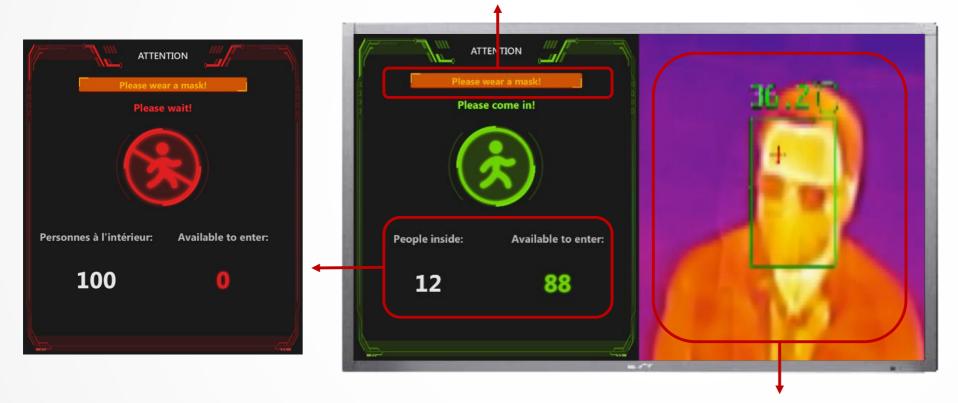

Part. 03
Display
Template

If it is detected that someone is not wearing a mask, it will prompt "Please wear a mask!"

Shows the total number of people in the store and the number of people who can still enter. If the total number of people exceeds the limit, the color will change to red and prompt a text "Please wait!" This part can display the optical image or thermal image of the thermal camera, and can display the body temperature in real time.