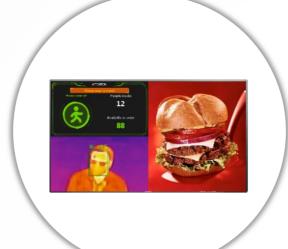

Part. 03
Display
Template

If it is detected that someone is not wearing a mask, it will prompt "Please wear a mask!"

Shows the total number of people in the store and the number of people who can still enter. If the total number of people exceeds the limit, the color will change to red and prompt a text "Please wait!" This part can display the optical image or thermal image of the thermal camera, and can display the body temperature in real time.

A total of 8 templates for choice. Density control, mask detection, temperature screening and advertising functions can be combined flexibly.