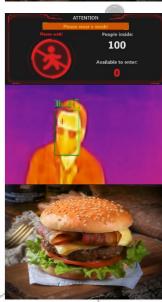

#### Mask Detection

When a customer without a mask is detected, a customized text prompt will pop up.

### **Temperature Screening**

Displays the image of thermal camera and temperature detection results.

Part. 03
Display
Template

If it is detected that someone is not wearing a mask, it will prompt "Please wear a mask!"

Shows the total number of people in the store and the number of people who can still enter. If the total number of people exceeds the limit, the color will change to red and prompt a text "Please wait!" This part can display the optical image or thermal image of the thermal camera, and can display the body temperature in real time.

#### Digital signage can be used for daily advertising.