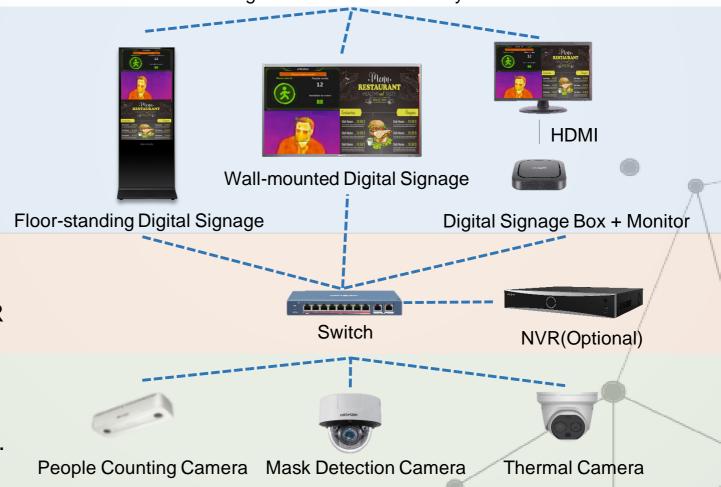

# **// Solution Topology**

FocSign Information Release System

Support three types of digital signage

Streams can be taken directly from the camera via the network or through NVR

With a variety of cameras to achieve density control, mask detection and etc.

### **Multiple Entrances**

- Support the unified management of multiple entrances and the display the unified data of multiple people counting cameras.
- Can directly display the thermal image or optical image of the thermal imaging camera of each entrance.
- According to the position of the digital signage, different advertising pictures or videos can be displayed.