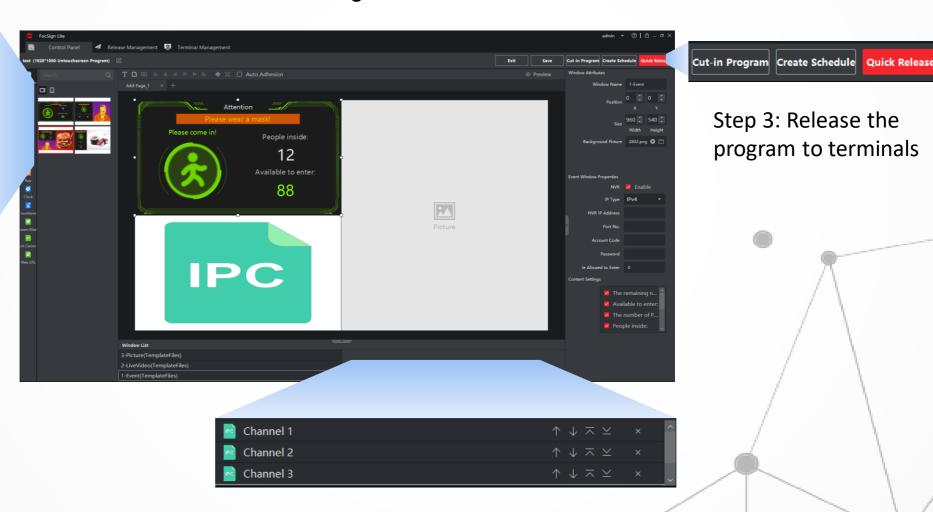

#### 2. Flow Control + Mask Detection

- 3. Flow Control + Mast Detection
- + Temperature Screening

Step 3: Release the

program to terminals

Step 1: Choose a template

#### FocSign Lite

Step 2: Add materials: NVR (Optional), IPC, pictures or videos

Part. 04
Product
Showcase