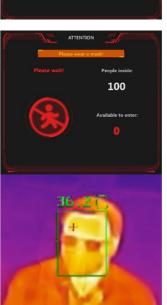

### **Temperature Screening**

Displays the image of thermal camera and temperature detection results.

Part. 03
Display
Template

If it is detected that someone is not wearing a mask, it will prompt "Please wear a mask!"

Shows the total number of people in the store and the number of people who can still enter. If the total number of people exceeds the limit, the color will change to red and prompt a text "Please wait!" This part can display the optical image or thermal image of the thermal camera, and can display the body temperature in real time.