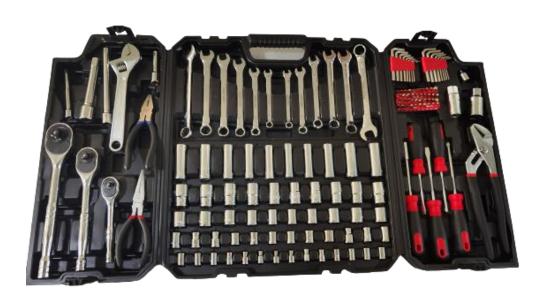

## **PST-144-MA**144 PIECES TOOL SET.

| Qty. | Description                                                                                        |
|------|----------------------------------------------------------------------------------------------------|
| 1    | Plastic case                                                                                       |
| 3    | Ratchet wrench (3/8", 1/2", 1/4")                                                                  |
| 1    | Water pump pliers                                                                                  |
| 1    | 8" Adjustable wrench                                                                               |
| 1    | 6" Long nose pliers                                                                                |
| 2    | 6 x 100 Screwdriver                                                                                |
| 2    | 5 x 75 Screwdriver                                                                                 |
| 1    | Bit holder                                                                                         |
| 40   | Bits                                                                                               |
| 1    | Transfer socket (3/8" to 1/4")                                                                     |
| 2    | Sparkle socket (16,21mm)                                                                           |
| 6    | Imperial combination wrench (5/16, 3/8, 7/16, 1/2, 9/16, 5/8)                                      |
| 6    | Metric combination wrench (8,10,12,13,14,15mm)                                                     |
| 8    | Imperial hex key (1/16, 5/64, 3/32, 1/8, 5/32, 3/16, 7/32, 1/4)                                    |
| 8    | Metric hex key (1.5, 2, 2.5, 3,4,5, 5.5, 6mm)                                                      |
| 4    | Extension bar (1/2,3/8,1/4)                                                                        |
| 10   | 3/8 Deep socket (12,13,14, 15,17mm, 7/16, 1/2, 9/16, 11/16, 3/4")                                  |
| 16   | 3/8 Socket (9,10,12,13,14, 15,17,19mm, 5/16, 3/8, 7/16, 1/2, 9/16, 5/8, 11/16, 3/4")               |
| 20   | 1/4 Socekt (4,5,6,7,8,9,10, 11,12,13mm, 3/16, 7/32, 1/4, 9/32, 5/16, 11/32, 3/8, 7/16, 1/2, 9/16") |
| 10   | 1/2 Socket (15,17,18,19, 21mm, 1/2, 9/16, 5/8, 11/16, 3/4")                                        |
| 1    | Electric Plier                                                                                     |