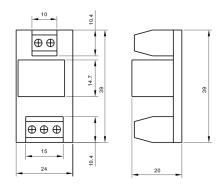

## **Specification:**

**Size:** 39 x 24 x 20mm

Material: High quality elements with superb design.

Max. overload: 10A / 250VAC 10A/30VDC

**Suitable for door:** Fail-safe electric locks with signal output.

## **Dimension:**

Outline dimensional drawing