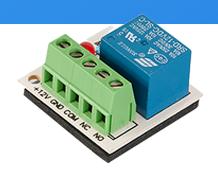

## **PRORELAY**

Access Control Externally-connected Module

## **Specification:**

**Size:** 39 x 24 x 20mm

Material: High quality elements with superb design.

Max. overload: 10A / 250VAC 10A/30VDC

**Suitable for door:** Fail-safe electric locks with signal output.

## **Basic Introduction:**

Interlocking relay module is the ideal choice for the purpose of interlocking door control project, which is easy to install, professional and capable of standing wear.