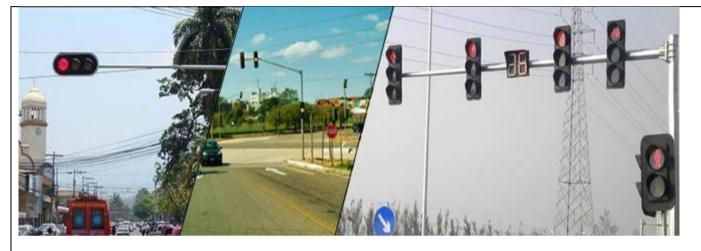

## **Access PRO**<sup>®</sup>

## Φ100mm Red/Green LED Traffic Lights

Model No. : PROLIGHTLED100





## **Access PRO**<sup>®</sup>

| LED                    |            | Light         | Wave        | Viewing angle |              | l <sup>le</sup> Power | Work       | kina                         | Housing    |  |
|------------------------|------------|---------------|-------------|---------------|--------------|-----------------------|------------|------------------------------|------------|--|
| Color                  | Qty        | Intensity     | length      | L/R U/D       |              |                       | Volt       | _                            | Material   |  |
| Red                    | 31pcs      | ≥110cd        | 625±5nm     | 30°           | 30           | )° ≤5W                | DC12V      | DC12V,AC85-<br>265V, 50/60HZ |            |  |
| Green