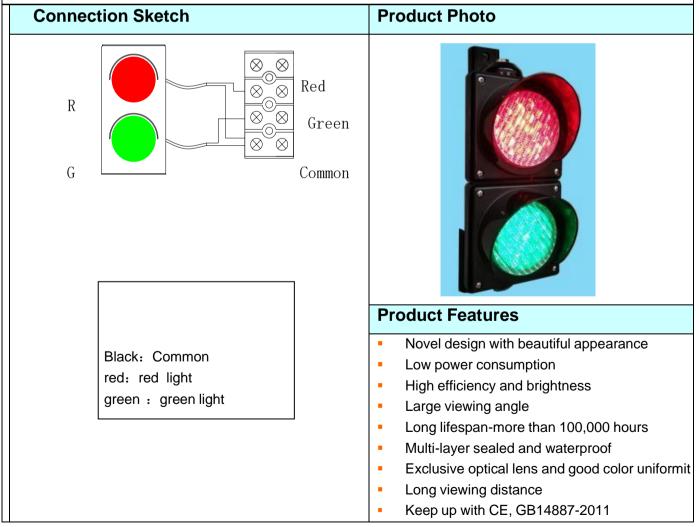

## Φ100mm Red/Green LED Traffic Lights

Model No. : PROLIGHTLED100

## **Access PRO**<sup>®</sup>

| LED                    |            | Light         | Wave        | Viewing angle |              | l <sup>le</sup> Power | Work       | kina                         | Housing    |  |
|------------------------|------------|---------------|-------------|---------------|--------------|-----------------------|------------|------------------------------|------------|--|
| Color                  | Qty        | Intensity     | length      | L/R U/D       |              |                       | Volt       | _                            | Material   |  |
| Red                    | 31pcs      | ≥110cd        | 625±5nm     | 30°           | 30           | )° ≤5W                | DC12V      | DC12V,AC85-<br>265V, 50/60HZ |            |  |
| Green                  | 31pcs      | ≥160cd        | 505±3nm     | 30°           | 30           | )° ≤5W                |            |                              |            |  |
|                        |            |               |             |               |              |                       |            |                              | I          |  |
| Packir                 | ng Info. : |               |             |               |              |                       |            |                              |            |  |
| Carton size            |            | QTY           | GW          | NW            |              | Wrap                  | Wrapper    |                              | Volume(m3) |  |
| 0.51*0.22*0.24m        |            | n 1pcs/carton | 2.2 KGS     | 2 KGS         |              |                       | K=K Carton |                              | 0.026      |  |
| Packing List :<br>Name |            | Light         | Arm Bracket |               | M12×60 Screw |                       |            | Using                        |            |  |
| Name                   |            | Light         | Arm Bracket |               | M12:         | ×60 Screw             |            | manual                       |            |  |
| Qty.(pcs)              |            | 1             | 2           |               | 2            |                       | 1          | 1                            |            |  |
| 299                    |            |               |             | VIIIV         |              |                       |            | O<br>C                       |            |  |