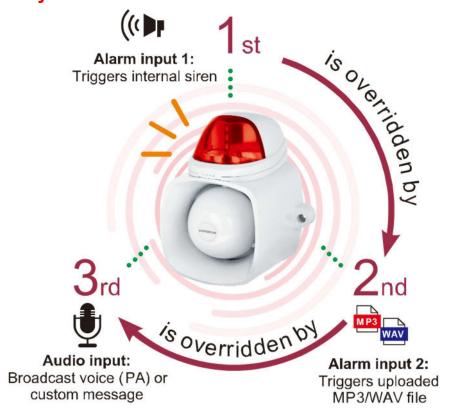

mensions            |        | 6 <sup>1</sup> / <sub>8</sub> "x4 <sup>15</sup> / <sub>16</sub> "x4 <sup>1</sup> / <sub>2</sub> "<br>(155x126x115 mm) | 6 <sup>1</sup> / <sub>8</sub> "x7"x4 <sup>1</sup> / <sub>2</sub> "<br>(155x178x115 mm) |
| Weight                |        | 1-lb 13-oz (812g)                                                                                                     | 2-lb 2-oz (957g)                                                                       |

<sup>\*</sup>Replace "x" with the first letter of the desired LED lens color – amber, blue, clear, or red.



16842 Millikan Avenue, Irvine, CA 92606

**Phone:** (949) 261-2999 | (800) 662-0800 **Fax:** (949) 261-7326 **Website:** www.seco-larm.com **Email:** sales@seco-larm.com



#### **Notification Priority**



## **Available Models**

SH-816S-SMQ/x & SM-816S-BMQ: 4-in-1 Multi-Purpose Siren/Strobe