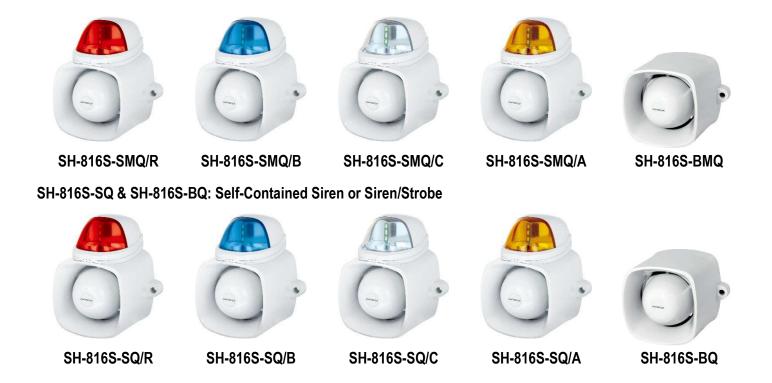

## **Available Models**

SH-816S-SMQ/x & SM-816S-BMQ: 4-in-1 Multi-Purpose Siren/Strobe