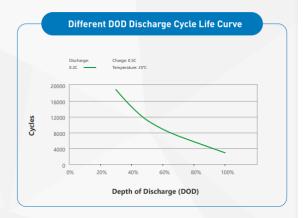

, IEC62133 listed with Cycle life more than 3000times and excellent consistency.

### Stronger BMS:

Can support the batteries in parallel and series connection

#### More stable and firm internal structure:

Cell holders can well protect and separate the cells to avoid any circuit short risk caused by vibration or impact or over current, and improve the heat dissipation.

### Smaller size and less weight:

The size of our battery is just 3/4 size of the standard 12V 100Ah battery from other suppliers.

# **Market Applications:**







Marine

ne







Energy storage





# Package:

20' Container=10Pallets=750Cartons=750Units; 40' Container=20Pallets=1500Cartons=1500Units;







Weight: 13Kg/carton Size(L×W×H): 320×230×282mm



Weight: 985Kg/pallet Size(L×W×H)=1.2×1×1.6m ≈ 2CBM