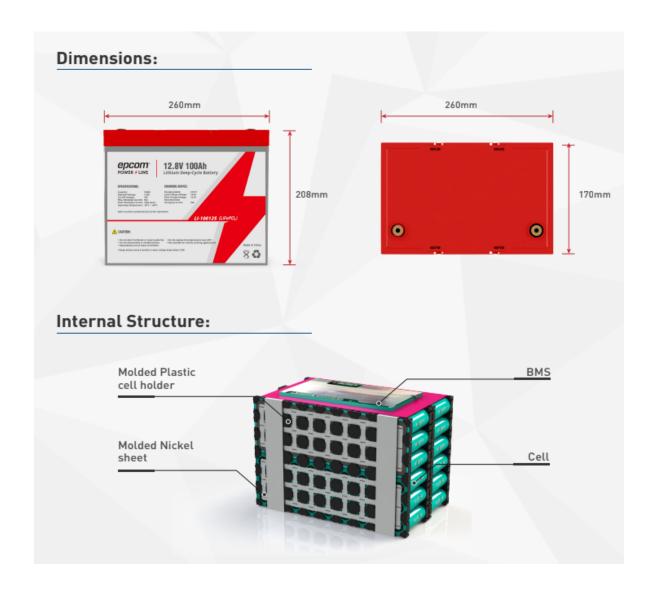

# Mechanical and Electrical Characteristics

### Smaller size and less weight:

The size of our battery is just 3/4 size of the standard 12V 100Ah battery from other suppliers.