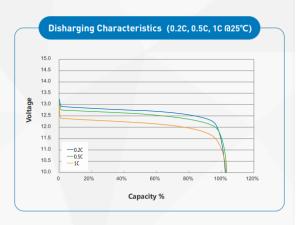

C62133 listed with Cycle life more than 3000times and excellent consistency.

### Stronger BMS:

Can support the batteries in parallel and series connection

#### More stable and firm internal structure:

Cell holders can well protect and separate the cells to avoid any circuit short risk caused by vibration or impact or over current, and improve the heat dissipation.

### Smaller size and less weight:

The size of our battery is just 3/4 size of the standard 12V 100Ah battery from other suppliers.

# **Market Applications:**







Marine

ne







Energy storage





# Package:

20' Container=10Pallets=750Cartons=750Units; 40' Container=20Pallets=1500Cartons=1500Units;







Weight: 13Kg/carton Size(L×W×H): 320×230×282mm



Weight: 985Kg/pallet Size(L×W×H)=1.2×1×1.6m ≈ 2CBM