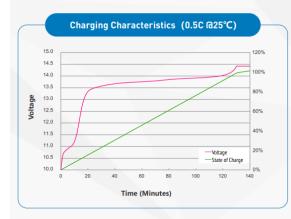

IEC62133 listed with Cycle life more than 3000times and excellent consistency.

### Stronger BMS:

Can support the batteries in parallel and series connection

#### More stable and firm internal structure:

Cell holders can well protect and separate the cells to avoid any circuit short risk caused by vibration or impact or over current, and improve the heat dissipation.

### Smaller size and less weight:

The size of our battery is just 3/4 size of the standard 12V 100Ah battery from other suppliers.

# **Market Applications:**







Marine

ne







Energy storage





# Package:

20' Container=10Pallets=750Cartons=750Units; 40' Container=20Pallets=1500Cartons=1500Units;







Weight: 13Kg/carton Size(L×W×H): 320×230×282mm



Weight: 985Kg/pallet Size(L×W×H)=1.2×1×1.6m ≈ 2CBM