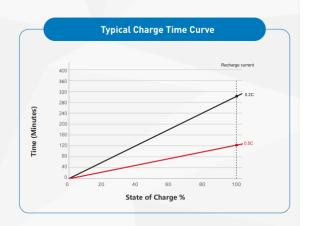

2619, IEC62133 listed with Cycle life more than 3000times and excellent consistency.

### Stronger BMS:

Can support the batteries in parallel and series connection

#### More stable and firm internal structure:

Cell holders can well protect and separate the cells to avoid any circuit short risk caused by vibration or impact or over current, and improve the heat dissipation.

### Smaller size and less weight:

The size of our battery is just 3/4 size of the standard 12V 100Ah battery from other suppliers.

# **Market Applications:**







Marine

ne







Energy storage





# Package:

20' Container=10Pallets=750Cartons=750Units; 40' Container=20Pallets=1500Cartons=1500Units;







Weight: 13Kg/carton Size(L×W×H): 320×230×282mm



Weight: 985Kg/pallet Size(L×W×H)=1.2×1×1.6m ≈ 2CBM