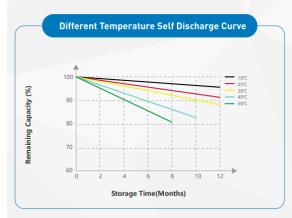

19, IEC62133 listed with Cycle life more than 3000times and excellent consistency.

### Stronger BMS:

Can support the batteries in parallel and series connection

#### More stable and firm internal structure:

Cell holders can well protect and separate the cells to avoid any circuit short risk caused by vibration or impact or over current, and improve the heat dissipation.

### Smaller size and less weight:

The size of our battery is just 3/4 size of the standard 12V 100Ah battery from other suppliers.

# **Market Applications:**







Marine

ne







Energy storage





# Package:

20' Container=10Pallets=750Cartons=750Units; 40' Container=20Pallets=1500Cartons=1500Units;







Weight: 13Kg/carton Size(L×W×H): 320×230×282mm



Weight: 985Kg/pallet Size(L×W×H)=1.2×1×1.6m ≈ 2CBM