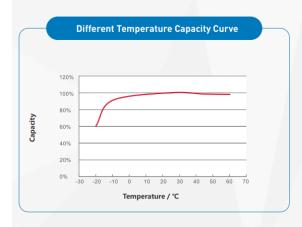

C62619, IEC62133 listed with Cycle life more than 3000times and excellent consistency.

### Stronger BMS:

Can support the batteries in parallel and series connection

#### More stable and firm internal structure:

Cell holders can well protect and separate the cells to avoid any circuit short risk caused by vibration or impact or over current, and improve the heat dissipation.

### Smaller size and less weight:

The size of our battery is just 3/4 size of the standard 12V 100Ah battery from other suppliers.

# **Market Applications:**







Marine

ne







Energy storage





# Package:

20' Container=10Pallets=750Cartons=750Units; 40' Container=20Pallets=1500Cartons=1500Units;







Weight: 13Kg/carton Size(L×W×H): 320×230×282mm



Weight: 985Kg/pallet Size(L×W×H)=1.2×1×1.6m ≈ 2CBM