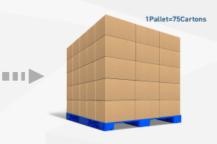

# Package:

20' Container=10Pallets=750Cartons=750Units; 40' Container=20Pallets=1500Cartons=1500Units;

Weight: 13Kg/carton Size(L×W×H): 320×230×282mm

Weight: 985Kg/pallet Size(L×W×H)=1.2×1×1.6m ≈ 2CBM