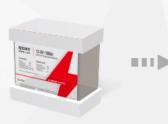

### Higher qualified cylindrical cell:

UL1642, IEC62619, IEC62133 listed with Cycle life more than 3000times and excellent consistency.

### Stronger BMS:

Can support the batteries in parallel and series connection

#### More stable and firm internal structure:

Cell holders can well protect and separate the cells to avoid any circuit short risk caused by vibration or impact or over current, and improve the heat dissipation.