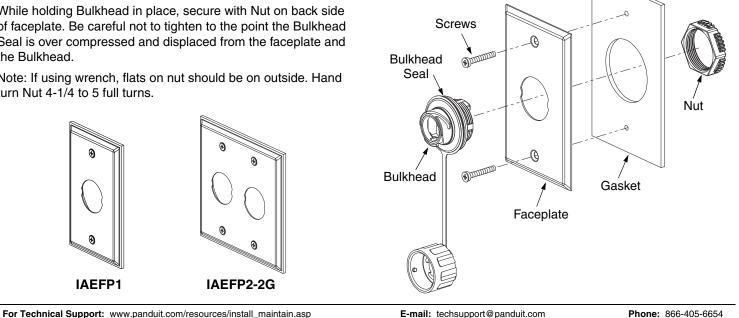

While holding Bulkhead in place, secure with Nut on back side of faceplate. Be careful not to tighten to the point the Bulkhead Seal is over compressed and displaced from the faceplate and the Bulkhead.

Note: If using wrench, flats on nut should be on outside. Hand turn Nut 4-1/4 to 5 full turns.