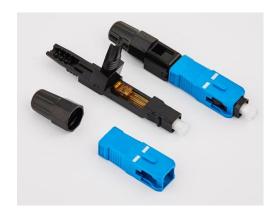

## **Product structure**

Quick Assembly SC connector can provide quick and easy terminations of fibers in the field. It allows the installer to terminate and make connection in minutes at equipment and fiber patch panels. This connector system with features of high installation quality, high success rate and high reliability