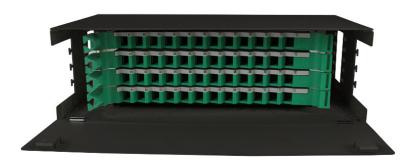

#### Features

- 1) Standard size, light weight and reasonable structure;
- 2) Can be used in 19" standard distribution frame;
- 3) Suitable for ribbon and single fiber;
- 4) Various panel plate to fit different adapter interface;
- 5) Front mark on the plate is easy for identification and operation;
- 6) Come with fiber optic pigtails and adapters;
- 7) Easy for management and operation.

# Highlights

Clip-on Fixation & Multi-position Mount

Anti-flaming ABS Splice Tray & Countersink Screw