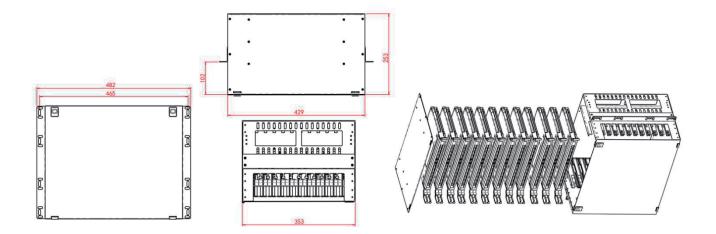

## **Product Diagram**

| Accessories List |                              |                               |                                   |                         |                                                                                                                        |
|------------------|------------------------------|-------------------------------|-----------------------------------|-------------------------|------------------------------------------------------------------------------------------------------------------------|
| Hose Clamp*8     | Countersunk<br>Cross Screw*8 | Heat Shrinkable<br>Tubing *96 | Transparent hollow<br>tube 8000mm | Ears for<br>Mounting *2 | Remarks:<br>Quantity of parts                                                                                          |
|                  |                              |                               |                                   |                         | will be adjusted<br>according to the<br>quantity of fiber<br>cores<br>Included Valve Bag<br>60x75mm *2<br>120*180mm *1 |