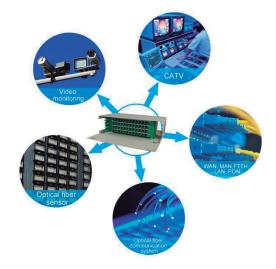

## Application

- 1) Telecommunications subscriber loop;
- 2) Fiber to the home (FTTH);
- 3) LAN/WAN and metro networks;
- 4) CATV Networks;
- 5) Other applications in Fiber optical systems.