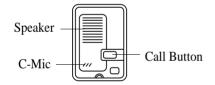

.

DS-4M 04.06

# **KOCOM**

# MULTIPLE OUT DOOR PANEL

## **DS-4M OPERATING MANUAL**

Thank you very much for purchasing KOCOM multiple interphone. please read this manual thoroughly to ensure correct usage, before coperating



KOCOM CO.,LTD.

#### **SPECIFICATION & FEATURES**

POWER: DC 24V(1.2A) / POWER FROM INTERPHONE CONSUMPTION: UN LOAD; 0.3W IN LOAD; 1.0W

NO.OF WIRES : 4WIRED PARALLEL (VOICE,CALLING, POWER, GND)

RANGE: TIV 0.6 (1Km)

\* 1Km(When additional DC 24V adaptor is installed)

#### ■ COMPOSITION:

- OUT DOOR PANEL ( DS-4M)
- MULTIPLE INTERPHONE (KIP-611PG/605PG) \*Option
- ADAPTOR \*Option
- \*\* When using DS-4M with KIP-611PG or KIP-605PG it should be No.1 in DIP switch. So KIP-611PG or KIP-605PG can not be set as No.1 in dip switch.

## Name of Each Part

#### DS-4M





#### **How to operate (Instruction for operating)**





You can make a call pressing call button.

Pick-up the hand-set and press NO.1 button for conversation with DS-4M

## Wiring Diagram