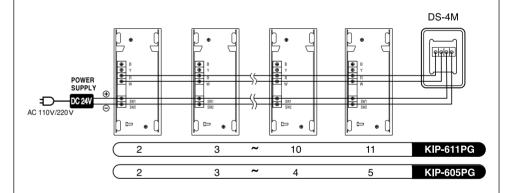

## Wiring Diagram

#### ■ COMPOSITION:

- OUT DOOR PANEL ( DS-4M)
- MULTIPLE INTERPHONE (KIP-611PG/605PG) \*Option
- ADAPTOR \*Option
- \*\* When using DS-4M with KIP-611PG or KIP-605PG it should be No.1 in DIP switch. So KIP-611PG or KIP-605PG can not be set as No.1 in dip switch.