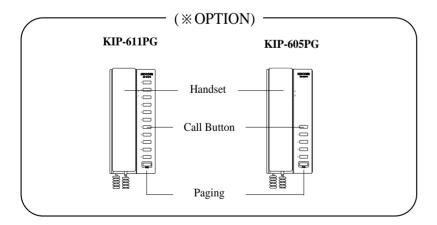

#### ■ COMPOSITION:

- OUT DOOR PANEL ( DS-4M)
- MULTIPLE INTERPHONE (KIP-611PG/605PG) \*Option
- ADAPTOR \*Option
- \*\* When using DS-4M with KIP-611PG or KIP-605PG it should be No.1 in DIP switch. So KIP-611PG or KIP-605PG can not be set as No.1 in dip switch.

## Name of Each Part