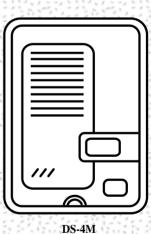

this product breaks down during proper use as a result of product defect, KOCOM will repair it within one year from date of purchase free of charge.
- 3) The following cases will be subject to charge, even during warranty period:
- a. Breakdown during transport, or through careless treatment, by consumer.
- b. Breakdown cause by unauthorized repair, or system modification.
- c. Breakdown caused by natural disaster or power disorder.

This manual is based on the date as shown in the right and specifications are subject to change without notice for quality improvement.

DS-4M 04.06

# **KOCOM**

# MULTIPLE OUT DOOR PANEL

## **DS-4M OPERATING MANUAL**

Thank you very much for purchasing KOCOM multiple interphone. please read this manual thoroughly to ensure correct usage, before coperating



KOCOM CO.,LTD.

#### **SPECIFICATION & FEATURES**

POWER: DC 24V(1.2A) / POWER FROM INTERPHONE CONSUMPTION: UN LOAD; 0.3W IN LOAD; 1.0W

NO.OF WIRES : 4WIRED PARALLEL (VOICE,CALLING, POWER, GND)

RANGE: TIV 0.6 (1Km)

\* 1Km(When additional DC 24V adaptor is installed)

#### ■ COMPOSITION:

- OUT DOOR PANEL ( DS-4M)
- MULTIPLE INTERPHONE (KIP-611PG/605PG) \*Option
- ADAPTOR \*Option
- \*\* When using DS-4M with KIP-611PG or KIP-605PG it should be No.1 in DIP switch. So KIP-611PG or KIP-605PG can not be set as No.1 in dip switch.

## Name of Each Part

#### DS-4M





#### **How to operate (Instruction for operating)**





You can make a call pressing call button.

Pick-up the hand-set and press NO.1 button for conversation with DS-4M

## Wiring Diagram