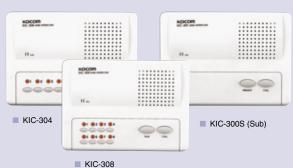

## [KIC-301/304/308 (1CH/4CH/8CH)/300S (Sub)]

- Perfect conversation
- Delightful signal sound
- LED Indicator for call line
- Easily 2 wiring of polarity
- Power supply one side one used D.C 6V
- Easily mounted on wall, desk
- KIC-300S (Sub for 1CH, 4CH and 8CH)
- Taking with calm, power indicator and signal volume