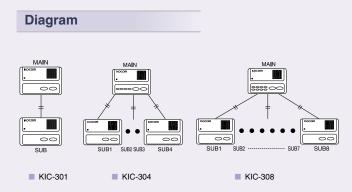

## [KIC-301/304/308 (1CH/4CH/8CH)/300S (Sub)]

- Perfect conversation
- Delightful signal sound
- LED Indicator for call line
- Easily 2 wiring of polarity
- Power supply one side one used D.C 6V
- Easily mounted on wall, desk
- KIC-300S (Sub for 1CH, 4CH and 8CH)
- Taking with calm, power indicator and signal volume