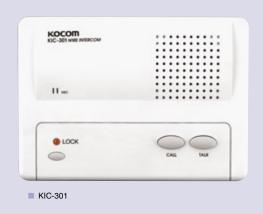

## [KIC-301/304/308 (1CH/4CH/8CH)/300S (Sub)]

- Perfect conversation
- Delightful signal sound
- LED Indicator for call line
- Easily 2 wiring of polarity
- Power supply one side one used D.C 6V
- Easily mounted on wall, desk
- KIC-300S (Sub for 1CH, 4CH and 8CH)
- Taking with calm, power indicator and signal volume