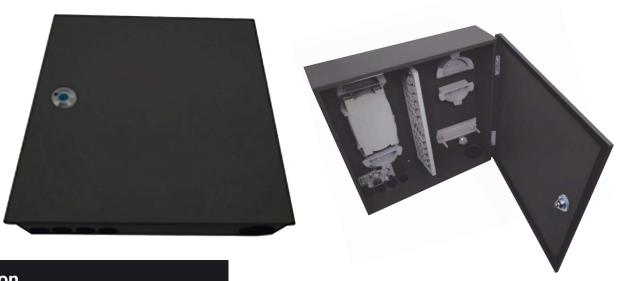

### Introduction

Fiber Distribution Box (FDB) generally refers to the box shape fiber optic management products used to protect and distribute the optical fiber links in FTTH Networks. They can be installed on the wall or pole mounted, indoor and outdoor application. The fiber optic splitter box is made of cold rolling steel and the surface of the box use the technique of dim blowing plastic. Our fiber optic box is typically installed with FC, SC, ST or LC adapters on the patch panel.

#### **Features**

- 1) Standard size, light weight and reasonable structure;
- 2) Fiber Adapter panel inside changeable;
- 3) Suitable for ribbon and single fiber;
- 4) Various adapter plate to fit different adapter interface;
- 5) Front mark on the plate is easy for identification and operation;
- 6) Come with fiber optic pigtails and adapters;
- 7) Easy for management and operation.

# Highlights

New ABS Adapter Panel

ABS Fiber Rolling Plate

Waterproof Sealing strip

Cable Fixing accessories / Entry & Exit ports

High Quality Door lock