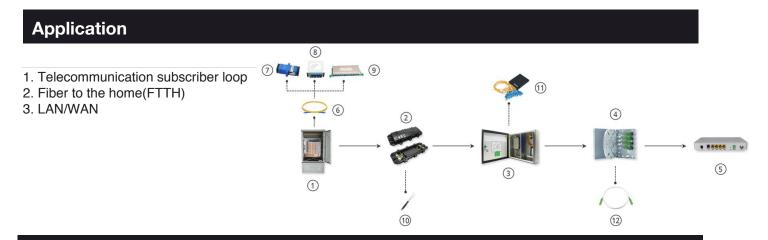

# Fiber Optical Splitter Box



Model: LPODF8048W



### Introduction

Fiber Distribution Box (FDB) generally refers to the box shape fiber optic management products used to protect and distribute the optical fiber links in FTTH Networks. They can be installed on the wall or pole mounted, indoor and outdoor application. The fiber optic splitter box is made of cold rolling steel and the surface of the box use the technique of dim blowing plastic. Our fiber optic box is typically installed with FC, SC, ST or LC adapters on the patch panel.



#### **Features**

- 1) Standard size, light weight and reasonable structure;
- 2) Fiber Adapter panel inside changeable;
- 3) Suitable for ribbon and single fiber;
- 4) Various adapter plate to fit different adapter interface;
- 5) Front mark on the plate is easy for identification and operation;
- 6) Come with fiber optic pigtails and adapters;
- 7) Easy for management and operation.



Model: LPODF8048W

# Highlights

New ABS Adapter Panel



ABS Fiber Rolling Plate



Waterproof Sealing strip



Cable Fixing accessories / Entry & Exit ports





High Quality Door lock



## **Specifications:**

| BASIC PARAMETER |            |                     |       |          |  |  |  |
|-----------------|------------|---------------------|-------|----------|--|--|--|
| DIMENSION       | NET WE