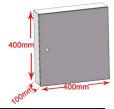

## **Specifications:**

| BASIC PARAMETER |            |                     |       |          |  |  |  |
|-----------------|------------|---------------------|-------|----------|--|--|--|
| DIMENSION       | NET WEIGHT | NET WEIGHT MATERIAL |       | PACKAGE  |  |  |  |
| 380*380*68mm    | 3.5 kgs    | Cold Rolled Sheet   | 1.0mm | 5pcs/ctn |  |  |  |
| 400*400*100mm   | 4.3 kgs    | Cold Rolled Sheet   | 1.0mm | 5pcs/ctn |  |  |  |

# **Product Diagram:**