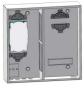

he plate is easy for identification and operation;
- 6) Come with fiber optic pigtails and adapters;
- 7) Easy for management and operation.



Model: LPODF8048W

# Highlights

New ABS Adapter Panel



ABS Fiber Rolling Plate



Waterproof Sealing strip



Cable Fixing accessories / Entry & Exit ports





High Quality Door lock



## **Specifications:**

| BASIC PARAMETER |            |                     |       |          |  |  |  |
|-----------------|------------|---------------------|-------|----------|--|--|--|
| DIMENSION       | NET WEIGHT | NET WEIGHT MATERIAL |       | PACKAGE  |  |  |  |
| 380*380*68mm    | 3.5 kgs    | Cold Rolled Sheet   | 1.0mm | 5pcs/ctn |  |  |  |
| 400*400*100mm   | 4.3 kgs    | Cold Rolled Sheet   | 1.0mm | 5pcs/ctn |  |  |  |

# **Product Diagram:**





### **Accessories List**

| Accessories List  |            |           |                               |  |                                    |  |  |
|-------------------|------------|-----------|-------------------------------|--|------------------------------------|--|--|
| Expansion screw*4 | Hose Clamp | Cable Tie | Heat Shrinkable<br>Tubing *48 |  |                                    |  |  |
|                   |            |           |                               |  | Remarks:<br>Valve Bag<br>150*100mm |  |  |