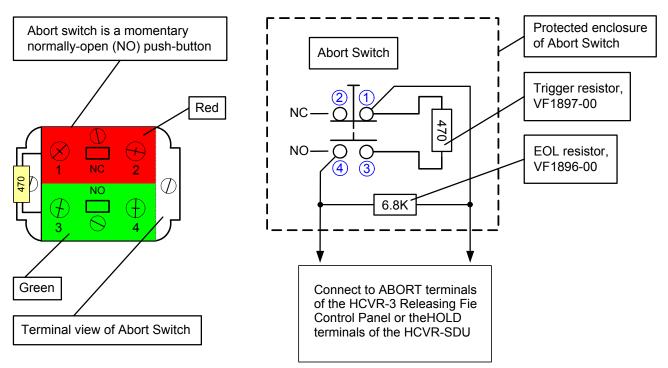

## Connections for all HCVR-AS models

The operation of this product is intended for indoor use only.

The wiring diagram below illustrates connections for all HCVR-AS models of the HCVR-AS Abort Switch:

## Wiring Diagram 1-1 HCVR-AS Abort Switch Connections

*Reference the following documentation for installing, operating and configuring this device with the HCVR-3 Releasing Fire Control Panel:* 

- Installation and Operation Manual of the HCVR-3 Releasing Fire Control Panel, HA-06-294, V1.XX
- Wiring Diagram of the HCVR-AB Ancillary Board, HA-03-394, V1.XX
- Wiring Diagram of the HCVR-SDU Status Display Unit, HA-03-393, V1.XX