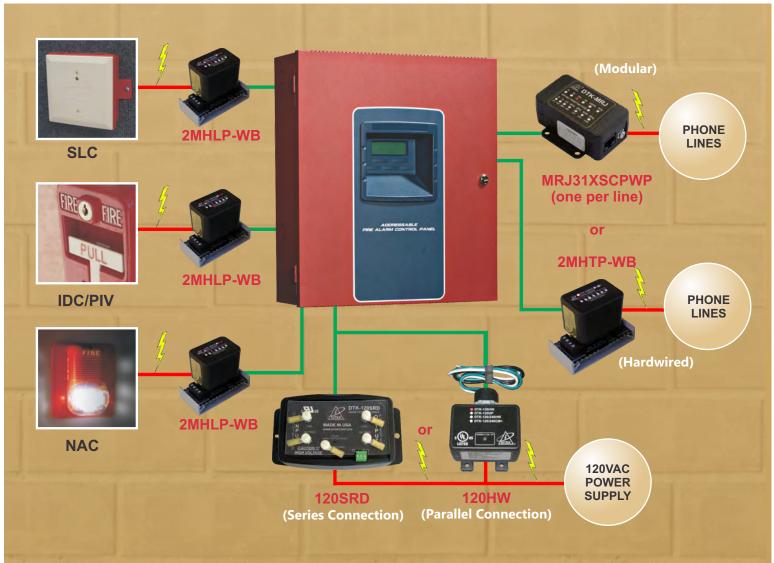

## DTK-2MHLP/2MHTP Series

**Loop Circuit Surge Protectors** 

- Modular Design
- 2 Pairs per Module
- 20,000 A Surge Current
- 5-130V Configurations

#### DTK-120SRD

AC Power Surge Protector With Dry Contacts for Remote Monitoring

- 120V, 20A Series Configuration
- UL1283 EMI/RFI Filtering
- 54,000A Surge Current

#### DTK-MRJ31XSCPWP

**Dialer Surge Protector** 

- Single Pair, RJ31X Connection
- Automatically Resets to Protect Against Multiple Surges

## DTK-120HW

**AC Power Surge Protector** 

- 120V, 20A Parallel Configuration
- Compact Design
- 19,500A Surge Current