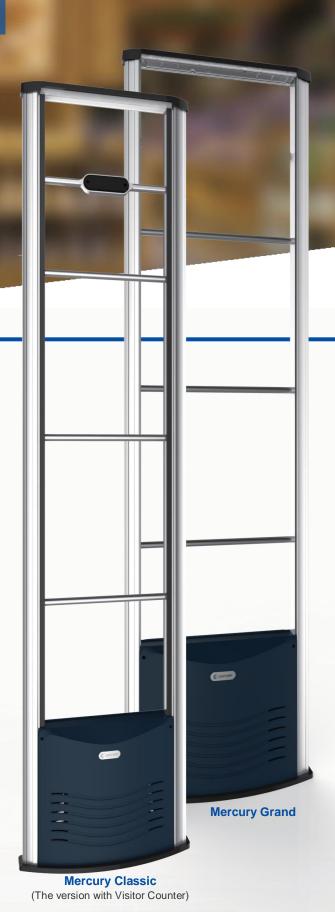

# Mercury

RF System for Security Solution

Mercury, a member of Century's RF system, features a robust aluminum frame and stable performance. Mercury Classic is the standard size. Mercury Grand, the wider version of Mercury Classic, is specially designed for stores with wider aisle width. With the addition of an advertising panel and a visitor counter, Mercury Classic/ Grand is the optimal security solution to improve store aesthetics and boost sales while enhancing the security level in your stores.