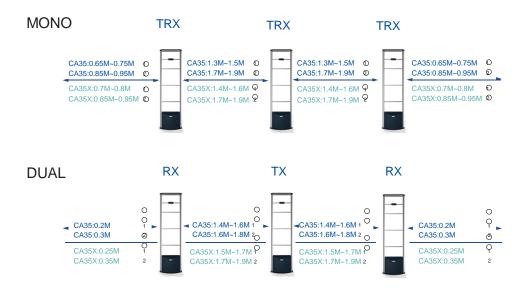

# **System Configurations**

<sup>©</sup>Measured with 4040 RF label

O Measured with Mini Square

Century Headquarters
Address: 528 Xingqi Road, Yuhang
economic development Area P.R. Hangzhou, China Tel: +86-571-28818756 Email: info@century-cn.com www.century-cn.com