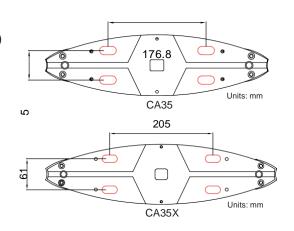

Lamp: Optional(Red/ Green/ Blue)

**Dimension:** 

CA35: 1670×401×109mm CA35X: 1670×459×118mm

Advertising Panel: CA35: 1409×328×2mm CA35X: 1407×384×2mm

Alarm volume: Up to 100dB (Mono)

95dB (Dual)

**Application:** Supermarkets