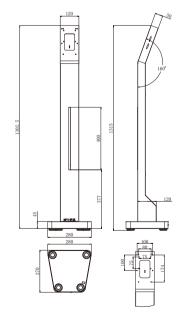

## **Specifications**

**Dimensions:** 321\*288\*1302.5mm

Weight: 8.9KG

**Compatible models:** Proaface X, Proaface X[P], Proaface X[TD], Proface XE, SpeedFace-V5L/V5 Series, SpeedFace-H5L/V5 Series,

FaceDepot7B/7BL Series

## **Dimensions (mm)**

V1.0 2020.5.14