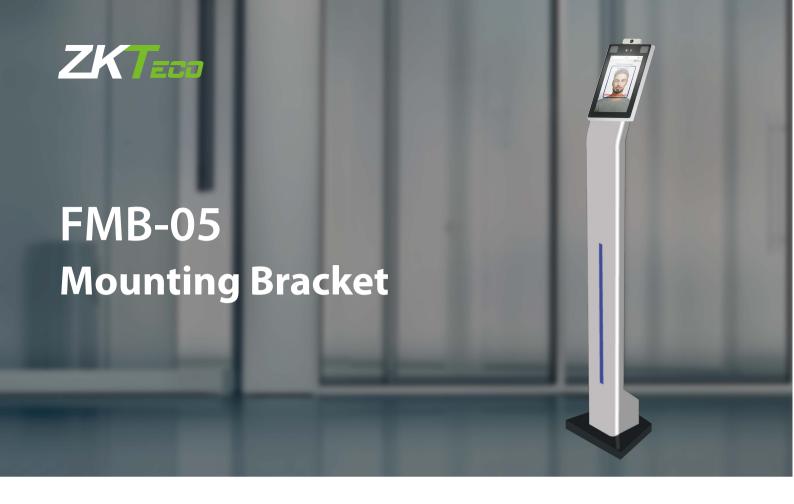

FMB-05 is a mounting bracket that is suitable for indoor and semi-outdoor scenarios and users of average range of height of adults.

The bracket is made of refined SPCC steel and coated with modern baking varnish, enabling out-standing corrosion resistance. It can provide customers with better user experience.

## **Features**

- · High compatibility with different models
- · With LED strip, classic and minimalist design