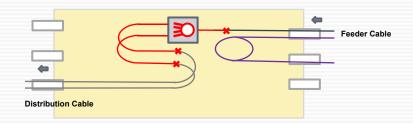

#### Type 1 box splitter through

For 900um pigtail splitter type box, the feeder fiber is spliced to the input fiber of the splitter and the distribution fiber is spliced to the output fiber of splitter.

Type 2 straight joint closure and branch joint closure

FDP420F is as straight joint closure and branch joint closure.