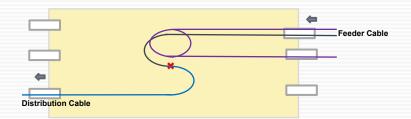

#### Cable route

FDP420F is designed to support 900um pigtail splitter, as straight joint closure and branch joint closure.

#### Type 1 box splitter through

For 900um pigtail splitter type box, the feeder fiber is spliced to the input fiber of the splitter and the distribution fiber is spliced to the output fiber of splitter.