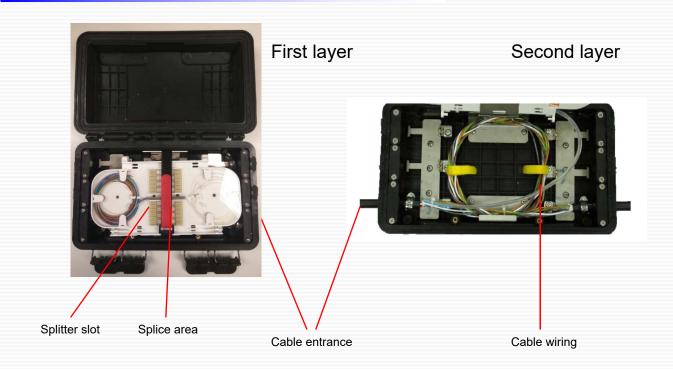

#### **Product Detail**

#### Cable route

FDP420F is designed to support 900um pigtail splitter, as straight joint closure and branch joint closure.