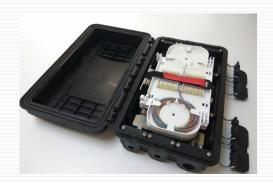

#### **FDP-420F Serial Fiber Distribution Box**

FDP420F is a subscriber optical fiber access box that is used to build at the first layer in the FTTH networks. It is designed for in-line application to provide a protected access point between the feeder cable the distribution cable. This product can keep internal components away from outdoor environmental damage. Its flexible configuration supports 3 cable in and 3 cable out. 900um pigtail type optical splitter could be built-in and provide mid-span function. IP65 performance is useful in harsh environment. The FDP420F series are suitable for the application on LCP in the distributed split PON architecture.

#### **Features**

- In-line application and easy to installation
- Outdoor application and good UV resistant
- · Numerous splice applications as mid-span, branch or direct splice
- Support micro-splitter with splicing type
- 1x2, 1x4, 1x8 splitter (900um pigtail type) could be configured inside
- High strength material with good weather fastness(PP+GF), fame retardant
- Support ADSS cable and self-support fiber cable
- Protection grade: IP65
- Customer's LOGO or other information could be print on the surface