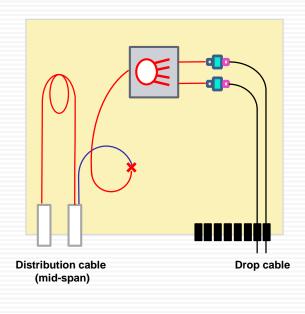

## **Specification**

| Item                  | Specification                                                |  |
|-----------------------|--------------------------------------------------------------|--|
| Dimension             | 260mm $\times$ 190mm $\times$ 50mm (H $\times$ W $\times$ D) |  |
| Color                 | Black                                                        |  |
| Cable access capacity | ≤ 2 pcs (distribution cable); ≤ 8 pcs (drop cable)           |  |
| Splitter              | 1 pc 1:8 900µm pigtail splitter                              |  |
| Adaptor interface     | 8                                                            |  |



## **Product Detail**



**FDP-440A Fiber Distribution Box** 





### **Cable routing**

#### With 900µm pigtail type splitter







| Splitter type               | Number of splitter | Fiber termination |
|-----------------------------|--------------------|-------------------|
| 900µm pigtail type splitter | 1pc 1:8            | 8F(max)           |



## Installation type

Type1: Wall-mounted installation





Type2: Pole-mounted installation