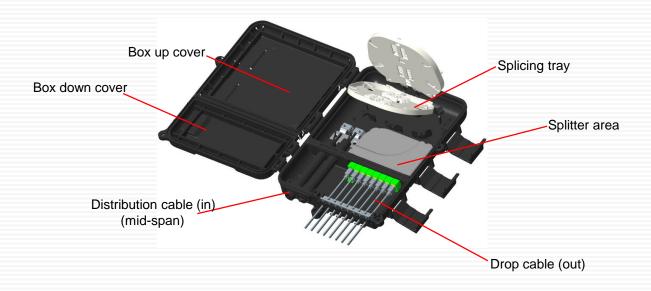

## **Product Detail**

**FDP-440A Fiber Distribution Box** 

### **Cable routing**