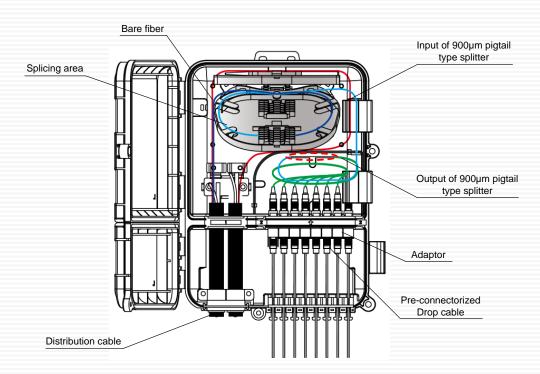

### **Cable routing**

#### With 900µm pigtail type splitter

| Splitter type               | Number of splitter | Fiber termination |
|-----------------------------|--------------------|-------------------|
| 900µm pigtail type splitter | 1pc 1:8            | 8F(max)           |