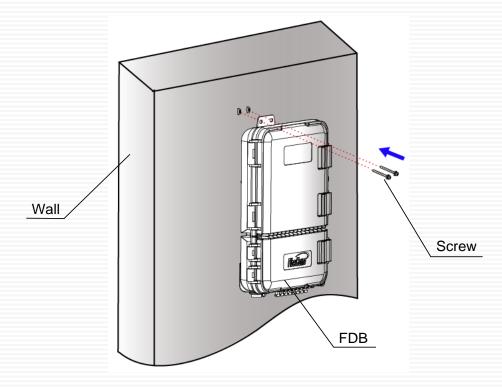

## Installation type

Type1: Wall-mounted installation

Type2: Pole-mounted installation