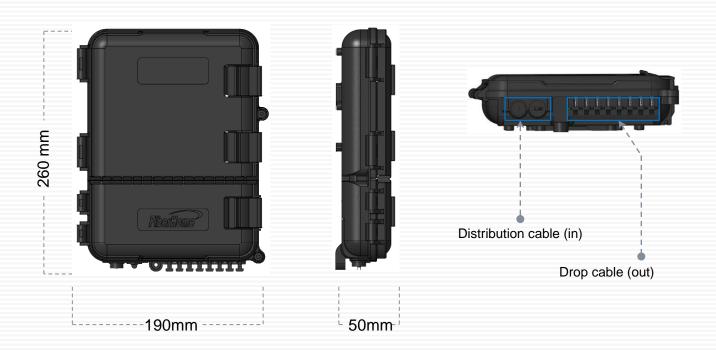

#### **Specification**

| Item                  | Specification                                                |  |
|-----------------------|--------------------------------------------------------------|--|
| Dimension             | 260mm $\times$ 190mm $\times$ 50mm (H $\times$ W $\times$ D) |  |
| Color                 | Black                                                        |  |
| Cable access capacity | ≤ 2 pcs (distribution cable); ≤ 8 pcs (drop cable)           |  |
| Splitter              | 1 pc 1:8 900µm pigtail splitter                              |  |
| Adaptor interface     | 8                                                            |  |