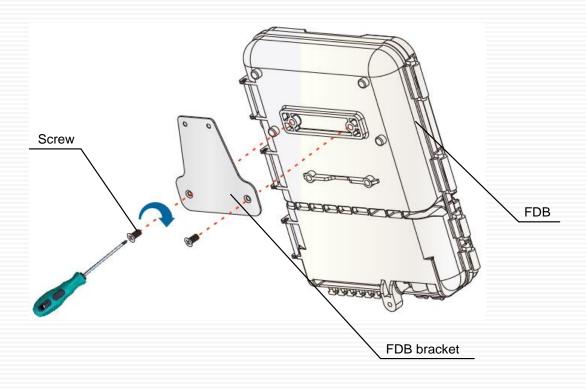

## Installation type

Type1: Wall-mounted installation

Type2: Pole-mounted installation