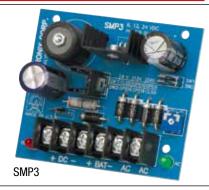

#### **Overview**

SMP3 power supply/charger converts a low voltage AC input into a 6VDC, 12VDC or 24VDC output. This unit has a wide range of applications for access control, security and CCTV system accessories that require additional power.

# Input:

• 16VAC to 28VAC.

### Output:

- 6VDC, 12VDC or 24VDC selectable output.
- 2.5 amp continuous supply current.
- Filtered and electronically regulated output.
- Short circuit and thermal overload protection.

### Battery Backup:

- Built-in charger for sealed lead acid or gel type batteries.
- Automatic switch over to stand-by battery when AC fails.
- Maximum charge current 0.3 amp.
- Battery short circuit protection (circuit breaker).

### Visual Indicators:

• AC input and DC output LED indicators.