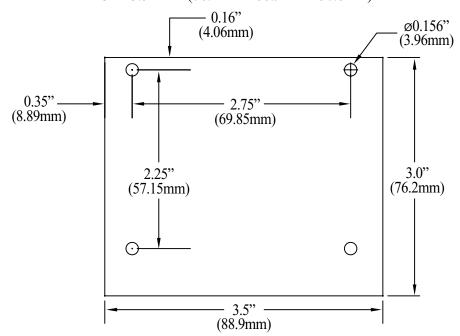

#### Mechanical:

- Board Dimensions (L x W x H approx.): 3.5" x 3" x 2" (88.9mm x 76.2mm x 50.8mm)
- Product weight (approx.): 0.25 lbs. (0.113 kg).
- Shipping weight (approx.): 0.35 lbs. (0.158 kg).

### **Board Dimensions** (W x L x H approximate):

3" x 3.5" x 2" (76.2mm x 88.9mm x 50.8mm)