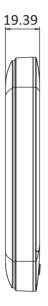

## Specification

| Display parameters     |                                                    |
|------------------------|----------------------------------------------------|
| Display Resolution     | 800 × 480                                          |
| Display Screen         | 7-Inch Colorful TFT LCD                            |
| Operation Method       | Physical Button                                    |
| Audio parameters       |                                                    |
| Audio Input            | Built-in Omnidirectional Microphone                |
| Audio Output           | Built-in Loudspeaker                               |
| Audio Quality          | Noise Suppression and Echo Cancellation            |
| General                |                                                    |
| Power Supply           | 12 VDC                                             |
| Power Consumption      | ≤ 5 W                                              |
| Working temperature    | -10° C to + 55° C (14° F to 131° F)                |
| Working humidity       | 10% to 90%                                         |
| Dimensions (L x W x H) | 195.8 mm × 132.8 mm × 18.39 mm (7.7" × 5.2" ×0.7") |
| Door station           |                                                    |
| Power supply           | 12 VDC                                             |

#### Dimension

Unit:mm

- Accessory
- Optional

Headquarters No.555 Qianmo Road, Binjiang District, Hangzhou 310051, China T +86-571-8807-5998 www.hikvision.com

Follow us on social media to get the latest product and solution information.