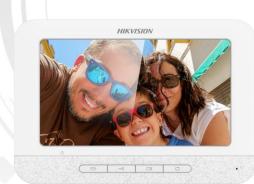

# DS-KH2220 Four-Wire Analog Indoor Station

- Four wire (analog) indoor station
- 7" Screen LCD with physical buttons
- Video intercom communication
- Supports three indoor stations cascading
- Remote unlocking, monitoring door station and external analog camera

### Available Model

DS-KH2220