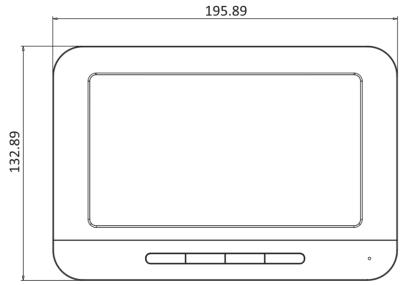

## Specification

| Display parameters     |                                                    |
|------------------------|----------------------------------------------------|
| Display Resolution     | 800 × 480                                          |
| Display Screen         | 7-Inch Colorful TFT LCD                            |
| Operation Method       | Physical Button                                    |
| Audio parameters       |                                                    |
| Audio Input            | Built-in Omnidirectional Microphone                |
| Audio Output           | Built-in Loudspeaker                               |
| Audio Quality          | Noise Suppression and Echo Cancellation            |
| General                |                                                    |
| Power Supply           | 12 VDC                                             |
| Power Consumption      | ≤ 5 W                                              |
| Working temperature    | -10° C to + 55° C (14° F to 131° F)                |
| Working humidity       | 10% to 90%                                         |
| Dimensions (L x W x H) | 195.8 mm × 132.8 mm × 18.39 mm (7.7" × 5.2" ×0.7") |
| Door station           |                                                    |
| Power supply           | 12 VDC                                             |

#### Dimension

Unit:mm

- Accessory
- Optional

Headquarters No.555 Qianmo Road, Binjiang District, Hangzhou 310051, China T +86-571-8807-5998 www.hikvision.com

Follow us on social media to get the latest product and solution information.