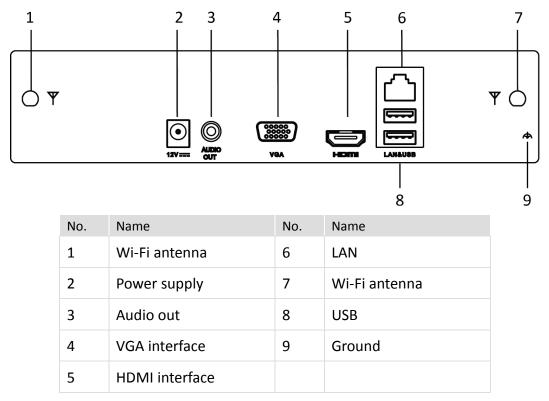

≤ 12 W                                                                                    |               |
|                        | Working temperature           | -10 °C to +55 °C (14 °F to 131 °F)                                                        |               |
|                        | Working humidity              | 10% to 90%                                                                                |               |
|                        | Dimensions<br>(W × D × H)     | 260 × 246 × 48 mm (10.2" × 9.7" × 1.9")                                                   |               |
|                        | Weight (without HDDs)         | ≤ 1 kg (2.2 lb)                                                                           |               |



Physical Interfaces



## **Available Models**

NVR-104MH-D/W, NVR-108MH-D/W