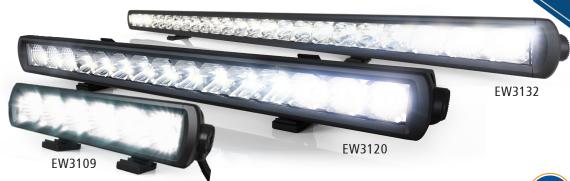

## **Single Row**

ECCO's single row utility bars offer long, maintenance-free life expectancy, low amp draw, and extremely bright white light output. Available in three lengths, each with a choice of two mounting options. These bars are an ideal choice for both commercial and recreational applications. Features include 12-24 VDC operation, 5-watt LEDs, flood or combination flood/spot beam patterns, aluminum housing, polycarbonate lens, and a 5-year warranty.

### **Models**

| PART NO. | TYPE       | LENGTH | RAW LUMENS | AMPS |
|----------|------------|--------|------------|------|
| EW3109   | Flood      | 9"     | 875        | 0.7  |
| EW3120   | Flood/Spot | 20"    | 2,175      | 1.7  |
| EW3132   | Flood/Spot | 32"    | 3,475      | 3.0  |