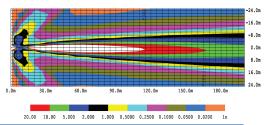

#### **Features and Benefits**

- 12-24 VDC
- 4,452 ft | 1,357 m beam distance
- 360° continuous rotation, 135° tilt range
- Ten 5-watt LEDs
- Permanent or magnet mount available
- "Return to Home" setting will automatically return light to original position
- Aluminum heatsink lighthead
- Polycarbonate housing

#### ISOLUX