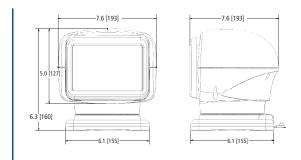

The EW3010/3011 offers full 360° continuous rotation, a 135-degree tilt range and features an optional hardwired in-dash joystick controller. The spotlight also has a home setting that automatically returns the light to its original position upon powering off the device. ASA resin housing makes the EW3010/3011 corrosion, UV and impact resistant and also feature patent pending reflective optics.

#### **Features and Benefits**

- 12-24 VDC
- 4,452 ft | 1,357 m beam distance
- 360° continuous rotation, 135° tilt range
- Ten 5-watt LEDs
- Permanent or magnet mount available
- "Return to Home" setting will automatically return light to original position
- Aluminum heatsink lighthead
- Polycarbonate housing