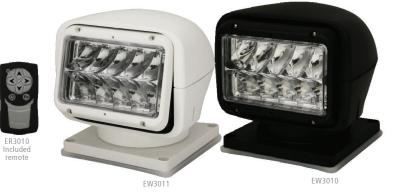

## FOCUS360<sup>TM</sup> SERIES Ten 5-Watt LEDs

ECCO's EW3010 Series Remote Spotlights are multifunctional, motorized searchlights featuring a 12-24 VDC operation. Both spotlights can be installed wirelessly and are protected by a polycarbonate lens and the housings are available in black or white.

The EW3010/3011 offers full 360° continuous rotation, a 135-degree tilt range and features an optional hardwired in-dash joystick controller. The spotlight also has a home setting that automatically returns the light to its original position upon powering off the device. ASA resin housing makes the EW3010/3011 corrosion, UV and impact resistant and also feature patent pending reflective optics.

| Models<br>PART NO. | HOUSING COLOR | CANDELAS | ТҮРЕ                            | AMPS |
|--------------------|---------------|----------|---------------------------------|------|
| EW3010             |               | 460,000  | Spot                            | 2.7  |
| EW3011             |               | 460,000  | Spot                            | 2.7  |
| EW3011-DEL2        |               | 460,000  | Spot, Delphi<br>2-Pin Connector | 2.7  |