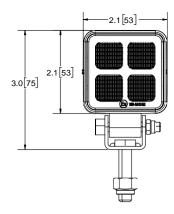

## 2" LED Worklight Counter Pack

The EW2B2P-CP 2" LED worklight is a high-powered and compact solution for any work truck, commercial vehicle or off-road application. Four 10-watt LED flood lights provide ultra-bright illumination casting a beam distance up to 246'. The one-bolt bracket mount makes installation on front bumpers, rear bumpers, apillars, or headache racks quick and easy. The EW2B2P-CP LED worklight has a durable polycarbonate lens and a low amp draw, allowing it to work for a longer time without draining the battery.

## **Design Features**

- 12-24 VDC
- Up to 246ft / 75m beam distance
- Four 10-watt LEDs per worklight
- Thirty worklights per counter pack
- Polycarbonate lens