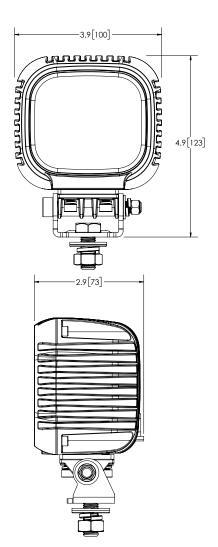

## **Features and Benefits**

- 12-24 VDC
- Deutsch connector
- Direct mount option
- Built-in vent
- Aluminum housing
- Polycarbonate lens
- Temperature range: -40°F to 149°F (-40°C to 65°C)