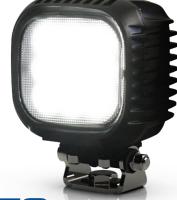

## WORKLIGHTS

EW2605 LED Worklight

The EW2605 worklight offers the latest technology and the very brightest white light for your application. A deutsch connector and multiple mounting options make this worklight perfect for a variety of applications. This LED model offers over 80,000 hours of maintenance-free life expectancy coupled with low amp draw and a built-in vent to prevent fogging.