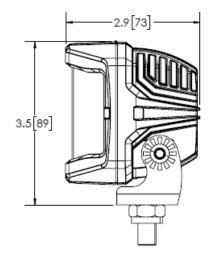

### **Design Features**

- 12-24 VDC
- 110-degree light output
- 2-18 AWG conductor cable
- Built-in vent
- · Heavy-duty mount
- Aluminum housing
- Polycarbonate lens
- Temperature range: -40°F to 149°F (-40°C to 65°C)