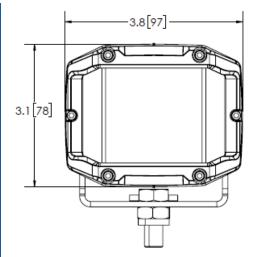

### **Design Features**

- 12-24 VDC
- 110-degree light output
- 2-18 AWG conductor cable
- Built-in vent
- · Heavy-duty mount
- Aluminum housing
- Polycarbonate lens
- Temperature range: -40°F to 149°F (-40°C to 65°C)