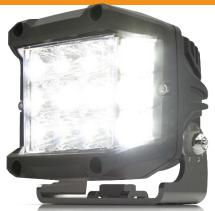

## **EW2603**

## Flood/Spot Combo LED

The EW2603 worklight offers the latest technology and the very brightest white light for your application. With 110-degrees of flood and spot light output in a compact design, this worklight is perfect for a variety of applications. This LED model offers over 80,000 hours of maintenance-free life expectancy coupled with low amp draw and a built-in vent to prevent fogging.