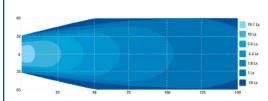

orklamps will meet all of your vehicle worklamp lighting needs.

## **Models**

| PART NO.   | FORM   | VOLTAGE | AMPS | RAW LUMENS | TYPE  | CONNECTION |
|------------|--------|---------|------|------------|-------|------------|
| EW2110     | Round  | 12-80   | 1.8  | 1000       | Flood | Standard   |
| EW2111     | Oval   | 12-80   | 1.2  | 950        | Flood | Standard   |
| EW2111-DEU | Oval   | 12-80   | 1.2  | 950        | Flood | Deutsch    |
| EW2112     | Square | 12-80   | 1.6  | 1000       | Flood | Standard   |
| EW2112-DEU | Square | 12-80   | 1.6  | 1000       | Flood | Deutsch    |

#### **Features and Benefits**

- Seven 1-watt LEDs
- 12-80 VDC
- Compact design
- Aluminum heatsink housing
- · Polycarbonate lens
- Zinc plated steel mounting bracket



### **Beam Pattern**



T 800-635-5900 | orders@eccogroup.com