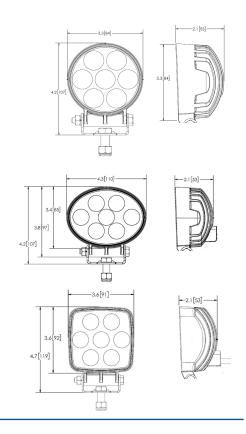

## **Models**

| PART NO.   | FORM   | VOLTAGE | AMPS | RAW LUMENS | TYPE  | CONNECTION |
|------------|--------|---------|------|------------|-------|------------|
| EW2110     | Round  | 12-80   | 1.8  | 1000       | Flood | Standard   |
| EW2111     | Oval   | 12-80   | 1.2  | 950        | Flood | Standard   |
| EW2111-DEU | Oval   | 12-80   | 1.2  | 950        | Flood | Deutsch    |
| EW2112     | Square | 12-80   | 1.6  | 1000       | Flood | Standard   |
| EW2112-DEU | Square | 12-80   | 1.6  | 1000       | Flood | Deutsch    |