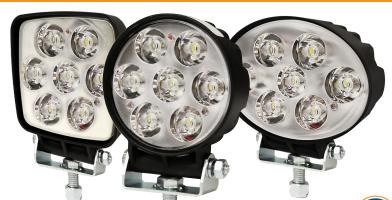

# **EW2110 Series LED Worklamps**

The EW2110 Series worklamp offers a long maintenance-free life expectancy coupled with a compact footprint, allowing limitless fit-and-forget mounting options. With 950 plus raw lumens, the flood beams deliver effective and safe coverage in the vehicle work area. With 12-80 voltage range, these worklamps will meet all of your vehicle worklamp lighting needs.

## **Models**

| PART NO.   | FORM   | VOLTAGE | AMPS | RAW LUMENS | TYPE  | CONNECTION |
|------------|--------|---------|------|------------|-------|------------|
| EW2110     | Round  | 12-80   | 1.8  | 1000       | Flood | Standard   |
| EW2111     | Oval   | 12-80   | 1.2  | 950        | Flood | Standard   |
| EW2111-DEU | Oval   | 12-80   | 1.2  | 950        | Flood | Deutsch    |
| EW2112     | Square | 12-80   | 1.6  | 1000       | Flood | Standard   |
| EW2112-DEU | Square | 12-80   | 1.6  | 1000       | Flood | Deutsch    |

#### **Features and Benefits**

- Seven 1-watt LEDs
- 12-80 VDC
- Compact design
- Aluminum heatsink housing
- · Polycarbonate lens
- Zinc plated steel mounting bracket