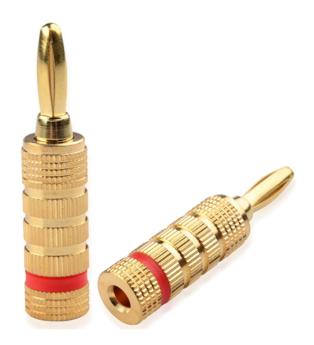

# 4mm Banana Plug

### **Modelo: EP-BSCR**

#### **Features:**

- \* Premium speaker wire banana plug
- \* Connect to speaker wire with the single screw compression locking system for easy hookup
- \* Color coded to indicate polarity
- \* Wide base minimizes shorting for maximum signal transfer
- \* Clean speaker wire connection eliminates exposed wire strands