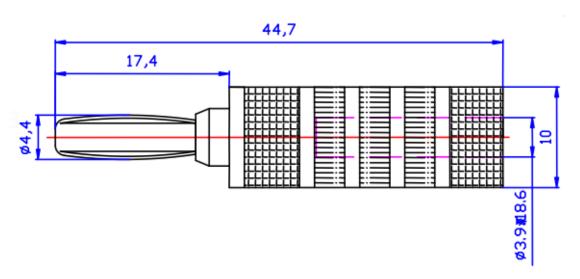

### **Diagram**

| No. | Designation | Material    |
|-----|-------------|-------------|
| 1   | Body        | Brass       |
| 2   | Spring      | Steel       |
| 3   | Surface     | Gold plated |