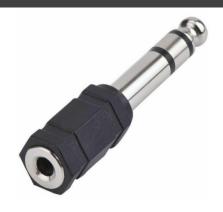

## Introduction

This headphone adapter is used to convert a standard 3.5mm jack into a 6.35mm headphone connection. This would be used to convert a small headphone plug (like on iphone headphone) into a big one for connecting to HI-FI OR DJ mixer also perfect for audio cables and other connections. 6.35mm to 3.5mm audio adapter is designed to connect your smartphones, tablets, iPod, MP3 or headphones with standard 3.5mm 1/8 inch to most pro audio and home audio equipment, such as amplifiers, mixing console, home theater devices, amplifiers or AV receivers.

## Characteristic

- Small jack plug to large jack plug converter.
- It converts a 3.5mm jack into the larger 6.35mm jack.
- This Jack Plug Adapter is capable of connecting any 3.5 mm jack socket with 6.5 mm jack, 360 degree grip treads help easy plugging and unplugging.
- Connector A: 6.35mm (1/4)inch Stereo Jack Plug.
- Connector B: 3.5mm Stereo Jack Socket.