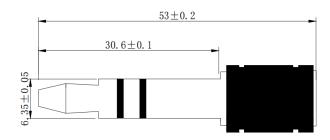

## **Technical Specification**

3.5mm Male to 6.5 mm Female Stereo Audio Adaptor

Modelo: EP-ADAP63

## Characteristic

- Small jack plug to large jack plug converter.
- It converts a 3.5mm jack into the larger 6.35mm jack.
- This Jack Plug Adapter is capable of connecting any 3.5 mm jack socket with 6.5 mm jack, 360 degree grip treads help easy plugging and unplugging.
- Connector A: 6.35mm (1/4)inch Stereo Jack Plug.
- Connector B: 3.5mm Stereo Jack Socket.