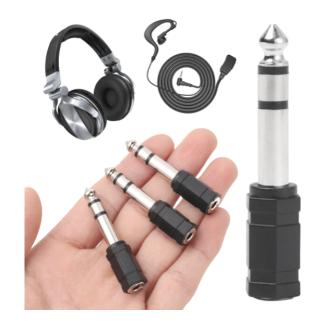

## Introduction

This headphone adapter is used to convert a standard 3.5mm jack into a 6.35mm headphone connection. This would be used to convert a small headphone plug (like on iphone headphone) into a big one for connecting to HI-FI OR DJ mixer also perfect for audio cables and other connections. 6.35mm to 3.5mm audio adapter is designed to connect your smartphones, tablets, iPod, MP3 or headphones with standard 3.5mm 1/8 inch to most pro audio and home audio equipment, such as amplifiers, mixing console, home theater devices, amplifiers or AV receivers.

## Characteristic

- Small jack plug to large jack plug converter.
- It converts a 3.5mm jack into the larger 6.35mm jack.
- This Jack Plug Adapter is capable of connecting any 3.5 mm jack socket with 6.5 mm jack, 360 degree grip treads help easy plugging and unplugging.
- Connector A: 6.35mm (1/4)inch Stereo Jack Plug.
- Connector B: 3.5mm Stereo Jack Socket.