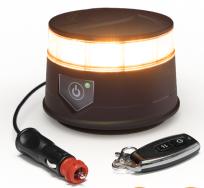

### **Wireless Rechargeable Beacon**

ECCO's EB5200A wireless rechargeable LED beacon is a non-permanent warning light solution for any work truck, utility truck or any other commercial vehicle application that's ready to use right out of the box. This durable battery-powered beacon mounts to the roof of the vehicle in seconds with a sturdy vacuum-magnet mount and can quickly be removed when it's not in use. Rubber housing on the bottom of the beacon protects the vehicle's paint from damage or scratching when mounting or removing. The EB5200 LED beacon features a wireless remote to turn the beacon on/off and to cycle through seven flash patterns and comes with a cigarette-plug charging cable.

### **Design Features**

- 12-24 VDC, 0.8 Amps
- 7 flash patterns
- Plug-n-play out of the box, no wiring needed
- Remote for on/off and flash pattern control
- Cigarette charging cable
- Over 6 hours of active use