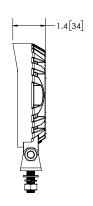

## **Round LED Worklight**

ECCO's E92005W LED worklight is a reliable and high-quality option for commercial vehicles. It has 1,180 RAW lumens and a flood beam to illuminate the area providing maximum safety and visibility at night. The E92005W is easy to install with a single bolt mount and can be placed behind the cab of a tow truck, on the headache rack of a work truck, or on the rear of a construction vehicle, among other applications. This worklight features a durable polycarbonate lens and a low amp draw, allowing it to work for a longer time without draining the battery.

## **Design Features**

- 12-24 VDC
- · Rugged heatsink housing
- Nine 1.5-watt LED lights
- Steel mounting bracket
- Polycarbonate lens