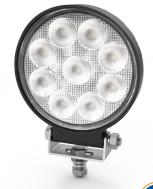

## **Round LED Worklight**

ECCO's E92005W LED worklight is a reliable and high-quality option for commercial vehicles. It has 1,180 RAW lumens and a flood beam to illuminate the area providing maximum safety and visibility at night. The E92005W is easy to install with a single bolt mount and can be placed behind the cab of a tow truck, on the headache rack of a work truck, or on the rear of a construction vehicle, among other applications. This worklight features a durable polycarbonate lens and a low amp draw, allowing it to work for a longer time without draining the battery.