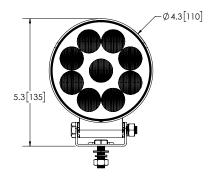

## **Round LED Worklight**

ECCO's E92005W LED worklight is a reliable and high-quality option for commercial vehicles. It has 1,180 RAW lumens and a flood beam to illuminate the area providing maximum safety and visibility at night. The E92005W is easy to install with a single bolt mount and can be placed behind the cab of a tow truck, on the headache rack of a work truck, or on the rear of a construction vehicle, among other applications. This worklight features a durable polycarbonate lens and a low amp draw, allowing it to work for a longer time without draining the battery.

## **Design Features**

- 12-24 VDC
- · Rugged heatsink housing
- Nine 1.5-watt LED lights
- Steel mounting bracket
- Polycarbonate lens