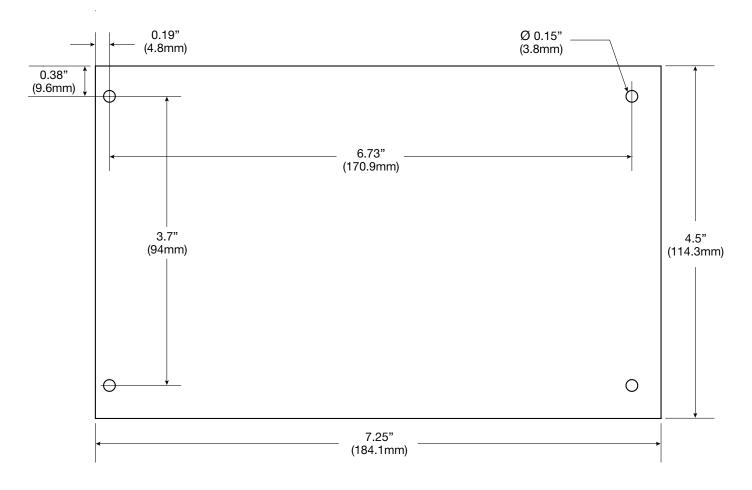

# Board Dimensions (L x W x H) and Drawing

7.25" x 4.5" x 1.75" (184.1mm x 114.3mm x 44.5mm)

Mounting Holes' Tolerance: +/- 0.04 in. (1mm).

Input Input voltage is present

DC Output Powered

**Agency Listings** 

CE European Conformity

Physical and Environmental

Dimensions (L x W x H)

7.25" x 4.5" x 1.75" (184.1mm x 114.3mm x 44.5mm)

Product Weight 0.9 lbs. (0.4 kg) Shipping Weight 1.1 lbs. (0.5 kg)