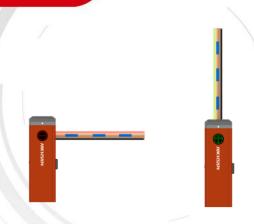

## **DS-TMG52X Strip Light Boom Barrier Gate**

#### Introduction

DS-TMG52X strip light boom barrier gate is applicable to entrance and exit management. It is widely used in road toll station, parking lot, community, enterprise entrance and exit, etc. to manage the entering and exiting of vehicles and record vehicle passing times. It can be controlled automatically via parking lot management system, or via handle, remote controller, button, etc.

#### **Key Feature**

- DC frequency conversion. The rising and falling speeds can be adjusted independently. The boom pole can rise in high speed to let the vehicle pass quickly.
- The boom pole can fall in low speed to avoid hitting vehicle and pedestrian.
- High protection level. The chassis is produced with 2 mm cold rolled steel sheets in numerically-controlled precision.
  The surface is coated with plastic powder which is anti-UV, antistatic, non-peeling, and non-fading. The dustproof and waterproof level conforms to IP54.
- Multiple control modes. Rising priority. The boom pole can be controlled via relay, remote controller, and software command.

- Multiple anti-fall modes via induction, IR, pressure wave, etc.
- The boom pole direction is adjustable from left to right, or from right to left. (except fence boom pole)
- Anti-condensation. The electric motor is in low consumption even when the barrier gate is not in working status/ which will keep the motor in normal temperature.
  So even in cold weather, the lube will not be frozen to guarantee the normal running of barrier gate.
- Auto lock. Even when the power is cut off, you can use tool to keep the barrier gate working.
- Embedded with vehicle detector which can cooperate with the coils to trigger the boom pole to rise when a vehicle is passing and avoid hitting the vehicle.
- Adopts the dual color light bar (green indicates the boom barrier is open in place, whereas the light bar is red).
- Adopts dual color communication indicators.