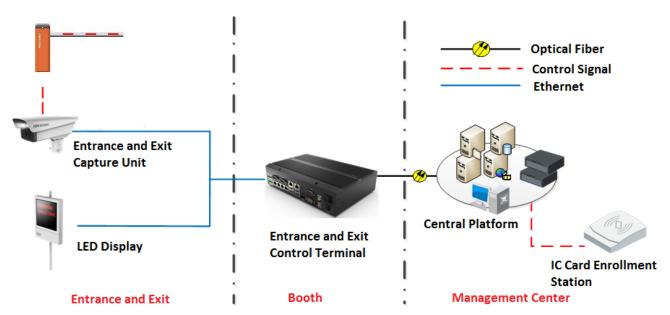

**Available Model**

| Model                      | Description                                                                           |  |  |
|----------------------------|---------------------------------------------------------------------------------------|--|--|
| DS-TMG520-M/A/B(3m)(O-STD) | Digital barrier gate, default 1.2 s rising speed, default 3 s falling speed, straight |  |  |
|                            | boom pole, left and right direction/ orange                                           |  |  |
| DS-TMG520-M/A/B(4m)(O-STD) | Digital barrier gate, default 2 s rising speed, default 3.5 s falling speed, straight |  |  |
|                            | boom pole, left and right direction/ orange                                           |  |  |

# **Typical Applicaiton**





# Specification

| Model                         |                             | DS-TMG520-M/A/B(3m)(O-STD)                     | DS-TMG520-M/A/B(4m)(O-STD) |  |
|-------------------------------|-----------------------------|------------------------------------------------|----------------------------|--|
| Barrier Housing Specification |                             |                                                |                            |  |
| Barrier<br>Housing            | Material                    | SECC                                           |                            |  |
|                               | Boom Pole Height            | 880 mm                                         |                            |  |
|                               | Material Thickness