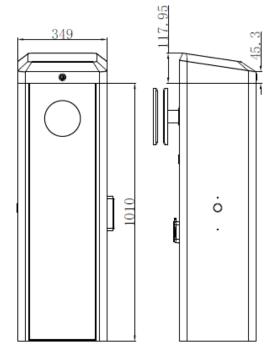

| 4 m                        |  |
|                               | Туре                        | Strip Light Boom                               | Strip Light Boom           |  |
|                               | Light Bar Power             | Max. 6 W                                       | Max. 8 W                   |  |
|                               | Light Bar Brightness        | 40-50Lux                                       |                            |  |
|                               | Light Bar                   | Dual Color LED (Red/Green)                     |                            |  |
|                               | Indicator                   | Dual Color LED (Red/Green)                     |                            |  |



## **Dimension**









Unit: mm

#### Headquarters

No.555 (Jianmo Road, Binjiang District, Hangzhou 310051, China T+86-571-8807-5998 www.hikvision.com

Follow us on social media to get the latest product and solution information.





f HikvisionHQ



HikvisionHQ