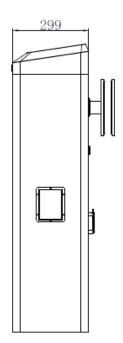

| 4 m                        |  |
|                               | Туре                        | Strip Light Boom                               | Strip Light Boom           |  |
|                               | Light Bar Power             | Max. 6 W                                       | Max. 8 W                   |  |
|                               | Light Bar Brightness        | 40-50Lux                                       |                            |  |
|                               | Light Bar                   | Dual Color LED (Red/Green)                     |                            |  |
|                               | Indicator                   | Dual Color LED (Red/Green)                     |                            |  |



## **Dimension**









Unit: mm

#### Headquarters

No.555 (Jianmo Road, Binjiang District, Hangzhou 310051, China T+86-571-8807-5998 www.hikvision.com

Follow us on social media to get the latest product and solution information.





f HikvisionHQ



HikvisionHQ