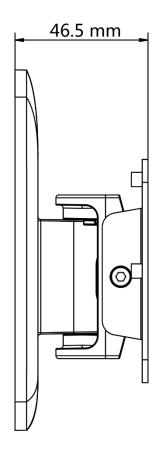

DS-KAB6-W1 Bracket

#### **PASSPORT PRODUCTS**



- Convenient connection type
- Mounting angle adjustment: ± 45° (left to right), ± 15° (top to bottom)





## Specifications

| Main         |                                       |
|--------------|---------------------------------------|
| Installation | Wall mounting                         |
| Weight       | 213 g                                 |
| terms of Use | Can be used both indoors and outdoors |
| Material     | Aluminium alloy                       |

### Available Models

DS-KAB6-W1

## Dimensions (unit: mm)







#### **Operating rules**

- 1. The device must be operated in an environment that allows the operation of the cooling system. In order to avoid overheating and failure of the device, it is not allowed to place it near sources of thermal radiation, use it in confined spaces (box, blind cabinet, etc.).
- 2. All connections must be made with the power off.
- 3. It is forbidden to supply signals to the inputs of the device that are not provided for by the purpose of these inputs, this can lead to the failure of the device.
- 4. Do not expose the device to sources of electromagnetic radiation, active chemical compounds, electric current, as well as smoke, steam and other factors that damage the device.
- 5. Configuration of the device by a person who does not have the appropriate competence