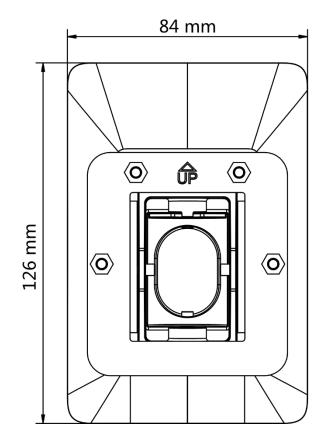

DS-KAB6-W1 Bracket

#### **PASSPORT PRODUCTS**



- Convenient connection type
- Mounting angle adjustment: ± 45° (left to right), ± 15° (top to bottom)





## Specifications

| Main         |                                       |
|--------------|---------------------------------------|
| Installation | Wall mounting                         |
| Weight       | 213 g                                 |
| terms of Use | Can be used both indoors and outdoors |
| Material     | Aluminium alloy                       |

### Available Models

DS-KAB6-W1

## Dimensions (unit: mm)







#### **Operating rules**

- 1. The device must be operated in an environment that allows the operation of the cooling system. In order to avoid overheating and failure of the device, it is not allowed to place it near sources of thermal radiation, use it in confined spaces (box, blind cabinet, etc.).
- 2. All connections must be made with the power off.
- 3. It is forbidden to supply signals to the inputs of the device that are not provided for by the purpose of these inputs, this can lead to the failure of the device.
- 4. Do not expose the device to sources of electromagnetic radiation, active chemical compounds, electric current, as well as smoke, steam and other factors that damage the device.
- 5. Configuration of the device by a person who does not have the appropriate competen