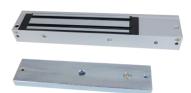

#### DS-K4H255S Single Door Magnetic Lock

The DS-K4H255S Single-Door magnetic lock is designed for wooden door, glass door, and metal door. Aluminum is the main material .The maximum thrust of the lock is 272 kg (600 Lbs). It can be used for controlling door opening/closing. Special anti-residual magnetism designed makes the access control automation safer and electric lock more durable.

- Magnetic lock supports up to 272 kg (600 Lbs) of thrust
- Power supply can be 12 VDC or 24 VDC, (default voltage is 12 VDC)
- Suitable for wooden door, glass door, metal door
- High strength material, anodized aluminum housing
- Magnetic lock , completely using electromagnetic suction work
- Abrasion-proof materials

## Available Model

DS-K4H255S