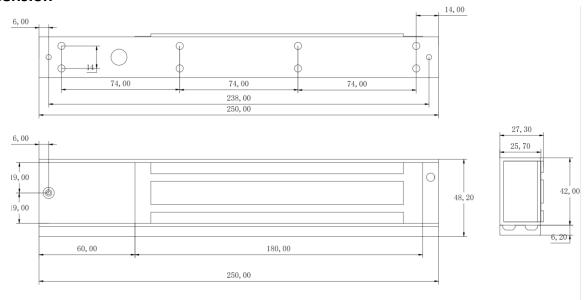

# Specification

| General             |                                                                    |
|---------------------|--------------------------------------------------------------------|
| Power supply        | 12 VDC, 470 mA - 24 VDC, 235 mA                                    |
| Working temperature | -10 °C to 55 °C (14 °F to 131 °F)                                  |
| Working humidity    | 0~90% (Relative Humidity)                                          |
| Dimensions          | Lock Body: L×W×H: 250 mm × 28 mm × 48 mm (9.8" × 1.1" × 1.9")      |
|                     | Armature Plate: L×W×H: 180 mm × 38 mm × 12 mm (7.1" × 1.5" × 0.5") |
| Weight              | 1.9 kg (4.2 Lbs)                                                   |
| Material            | Shell: hard Anodizing Electroplating Operated                      |
|                     | Lock Body: eco-friendly Zinc Electroplating Operated               |
|                     | Armature Plate: eco-friendly Zinc Electroplating Operated          |
| Door type           | Wooden Door, Glass Door, Metal Door                                |
| Thrust              | Max. 272 kg (600 Lbs)                                              |
| Magnetic Lock       |                                                                    |
| Unlock method       | Current Interruption                                               |

## Dimension

- Accessory
- Included

Headquarters No.555 Qianmo Road, Binjiang District, Hangzhou 310051, China T +86-571-8807-5998 www.hikvision.com

Follow us on social media to get the latest product and solution information.