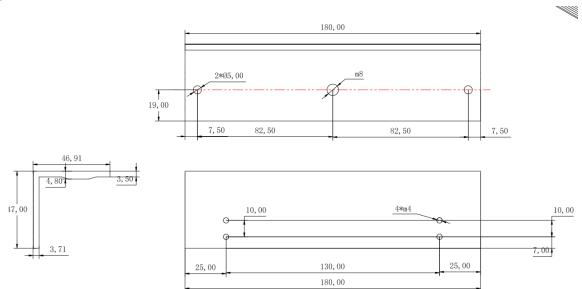

| Dimensions               | L-bracket Dimension (L×W×H): 250×46×30mm (9.8×1.8×1.2");<br>Z-bracket Dimension (L×W×H): 180×47×47mm (7.1×1.9×1.9") |
| Weight                   | 0.5kg                                                                                                               |
| Material                 | High strength aluminum alloy surface sandblasting oxidation                                                         |
| Bracket of Magnetic Lock |                                                                                                                     |
| Suitable Door            | Wooden Door, Glass Door, Metal Door                                                                                 |

## Available Model

DS-K4H255-LZ



### Dimension





Z1 size





#### Z2 size







•

# Accessory

Included





Headquarters No.555 Qianmo Road, Binjiang District, Hangzhou 310051, China T +86-571-8807-5998 www.hikvision.com

Follow us on social media to get the latest product and solution information.











Hikvision Corporate Channel



©Hikvision Digital Technology Co., Ltd. 2023 | Data subject to change without notice |