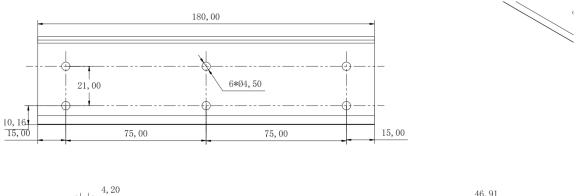

| L-bracket Dimension (L×W×H): 250×46×30mm (9.8×1.8×1.2");<br>Z-bracket Dimension (L×W×H): 180×47×47mm (7.1×1.9×1.9") |
| Weight                   | 0.5kg                                                                                                               |
| Material                 | High strength aluminum alloy surface sandblasting oxidation                                                         |
| Bracket of Magnetic Lock |                                                                                                                     |
| Suitable Door            | Wooden Door, Glass Door, Metal Door                                                                                 |

## Available Model

DS-K4H255-LZ



### Dimension





Z1 size





#### Z2 size







•

# Accessory

Included





Headquarters No.555 Qianmo Road, Binjiang District, Hangzhou 310051, China T +86-571-8807-5998 www.hikvision.com

Follow us on social media to get the latest product and solution information.











Hikvision Corporate Channel



©Hikvision Digital Technology Co., Ltd. 2023 | Data subject to change without notice |