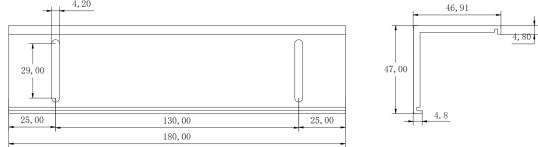

### Dimension

Z1 size

#### Z2 size

•

# Specification

| General                  |                                                                                                                     |
|--------------------------|---------------------------------------------------------------------------------------------------------------------|
| Dimensions               | L-bracket Dimension (L×W×H): 250×46×30mm (9.8×1.8×1.2");<br>Z-bracket Dimension (L×W×H): 180×47×47mm (7.1×1.9×1.9") |
| Weight                   | 0.5kg                                                                                                               |
| Material                 | High strength aluminum alloy surface sandblasting oxidation                                                         |
| Bracket of Magnetic Lock |                                                                                                                     |
| Suitable Door            | Wooden Door, Glass Door, Metal Door                                                                                 |