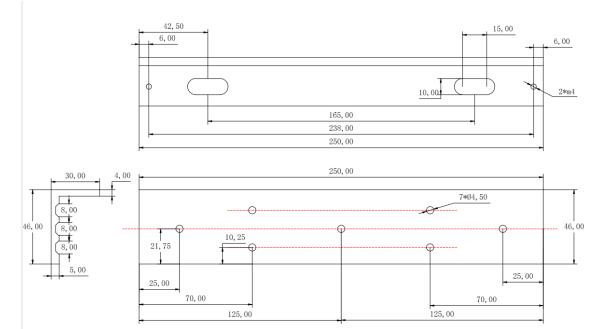

---------|
| Dimensions               | L-bracket Dimension (L×W×H): 250×46×30mm (9.8×1.8×1.2");<br>Z-bracket Dimension (L×W×H): 180×47×47mm (7.1×1.9×1.9") |
| Weight                   | 0.5kg                                                                                                               |
| Material                 | High strength aluminum alloy surface sandblasting oxidation                                                         |
| Bracket of Magnetic Lock |                                                                                                                     |
| Suitable Door            | Wooden Door, Glass Door, Metal Door                                                                                 |

## Available Model

DS-K4H255-LZ



### Dimension





Z1 size





#### Z2 size







•

# Accessory

Included





Headquarters No.555 Qianmo Road, Binjiang District, Hangzhou 310051, China T +86-571-8807-5998 www.hikvision.com

Follow us on social media to get the latest product and solution information.











Hikvision Corporate Channel



©Hikvision Digital Technology Co., Ltd. 2023 | Data subject to change without notice |