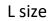

# Specification

| General                  |                                                                                                                     |
|--------------------------|---------------------------------------------------------------------------------------------------------------------|
| Dimensions               | L-bracket Dimension (L×W×H): 250×46×30mm (9.8×1.8×1.2");<br>Z-bracket Dimension (L×W×H): 180×47×47mm (7.1×1.9×1.9") |
| Weight                   | 0.5kg                                                                                                               |
| Material                 | High strength aluminum alloy surface sandblasting oxidation                                                         |
| Bracket of Magnetic Lock |                                                                                                                     |
| Suitable Door            | Wooden Door, Glass Door, Metal Door                                                                                 |