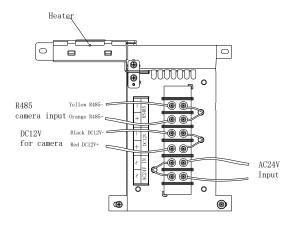

# Wiring:

## Notice:

- ABF and wiper can't be used at the same time
- Set 9600bps as 485 communication baud rate , set 0 as address, choose Pelco-D protocol
- Read the instructions carefully and observe all warnings before installing this equipment.
- Turn off the power before wiping this equipment, do not use liquid or spray cleaning agent.
- Do not install on unstable bracket.
- Protect the power line, especially the flexible line of the plug and camera.