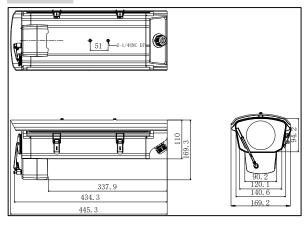

#### **Dimension:**

# Parameter:

| Model                               | DS-1331HZ-HW                                                                                                     |
|-------------------------------------|------------------------------------------------------------------------------------------------------------------|
| Parameters                          | Outdoor Housing with heater and wiper                                                                            |
| Produce features                    | With heater, fan, wiper                                                                                          |
| Working temperature                 | -40°C ~+60°C, Humidity 95% or less (non-<br>condensing)                                                          |
| Automatic temperature control range | -40°C ~+60°C  Heater on: 5°C±5°C, fan operating for constant temperature;  Fan on: 40°±5°C, for heat dissipation |
| Power                               | AC24V                                                                                                            |
| Power consumption                   | Fan: 4W; Wiper: 4W; Heater: 60W                                                                                  |
| Protection level                    | IP67                                                                                                             |
| Material                            | Main: aluminum alloy<br>Window: glass                                                                            |
| Dimension(mm)                       | 455.3×169.3×169.2                                                                                                |
| Matching power supply               | AC24V 4A power pack                                                                                              |
| Weight                              | 2500g                                                                                                            |