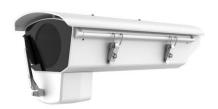

# **DS-1331HZ-HW**

Outdoor Housing (with heater and wiper)

# Features:

- Adopt side-cover design for convenient installation and maintenance
- Adopt stainless steel dual-hasp design, water-proof up to IP67
- Partial glass silk print to protect imaging area
- Built-in automatic temperature control system to ensure stable running
- Wiper included for rainy days