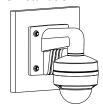

## **Installation Step:**

① Choose the appropriate wall to mount the bracket

⑤ Install the combination to the bracket and complete the installation

② Remove the lower dome of the dome camera

③ Install the base to the cap, fix the screw and modify the angle of view

④ Install the transparent housing and complete the combination of cap and dome

Note: The figure of Dome in "Installation Step" is only for your reference; please adhere to our real products.