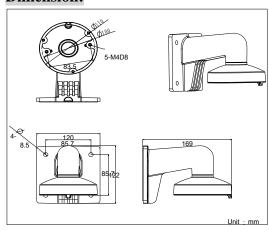

### **Dimension:**

#### **Parameter:**

| DS-1272ZJ-110-TRS         |
|---------------------------|
| Wall Mounting Bracket for |
| Dome Camera               |
| Hikvision White           |
| Aluminum Alloy and Steel  |
| 122×120×169mm             |
| 605g                      |
|                           |