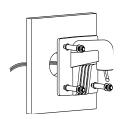

## **Installation Step:**

① Choose the appropriate wall to mount the bracket

⑤ Install the combination to the bracket and complete the installation

② Remove the lower dome of the dome camera

③ Install the base to the cap, fix the screw and modify the angle of view