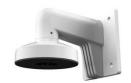

# DS-1272ZJ-110-TRS

Wall Mounting Bracket for Mini Dome Camera

### **Features:**

- Aluminum alloy material with surface spray treatment
- Good feature with the hole of cable entrance
- Better water proof design
- Convenient installation with ring adapter below the cap