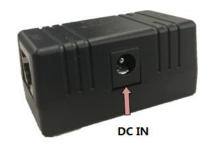

#### **Physical Specifications**

Dimensions

Ports
Ethernet Data Rate
Data Pins
Power Pins
DC input
LED Indicator
Pose and LAN (2 x RJ45)
10/100 Mbps
1/2 & 3/6
4/5 & 7/8
2.1x 5.5 mm DC jack
Power
Color
Black