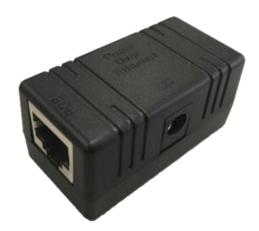

## **Electrical Specifications**

Input Voltage
 Output Voltage
 Max. Current
 12~57 VDC (Max.)
 12~57 VDC (Max.)

#### **Physical Specifications**

Dimensions

Ports
Ethernet Data Rate
Data Pins
Power Pins
DC input
LED Indicator
Pose and LAN (2 x RJ45)
10/100 Mbps
1/2 & 3/6
4/5 & 7/8
2.1x 5.5 mm DC jack
Power
Color
Black

51 x 25 x 26.5 mm

(Non-condensing)

• Weight 25 g

### **Environmental Specifications**

Operating Temperature
 Storage Temperature
 Operating Humidity
 Operating Humidity
 Storage Humidity
 Storage Humidity

### **Connection Diagram**







# **Product Ordering Information**

• DC Injector with LED for C1n Series

#### **Contact Us**

• Email: sales@altaitechnologies.com

PE-PB-170727

Although Altai has attempted to provide accurate information in these materials, Altai assumes no legal liability for the accuracy and completeness of the information. All specifications are subject to change without notice.