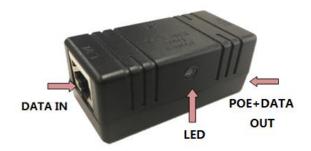

#### **Physical Specifications**

Dimensions

Ports
Ethernet Data Rate
Data Pins
Power Pins
DC input
LED Indicator
Pose and LAN (2 x RJ45)
10/100 Mbps
1/2 & 3/6
4/5 & 7/8
2.1x 5.5 mm DC jack
Power
Color
Black

### **Connection Diagram**