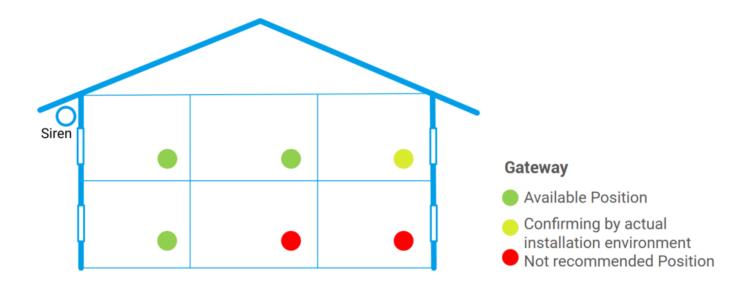

## **Installation Diagram**

- ♦ The location of the siren depends on its remoteness from the gateway, and obstacles hindering the radio signal transmission: walls, floors, large objects.
- For more installation suggestions, please refer to the following figure.