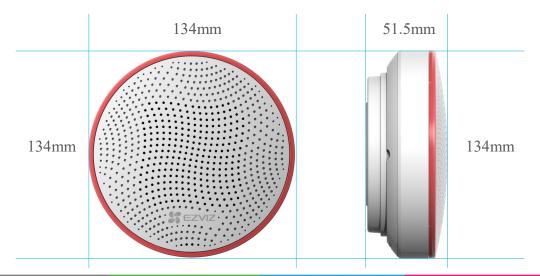

#### **Dimension**

# **Specifications**

| Model                         | CS-T9C-A0-BG                                                                                                                                                                                                                                                     |
|-------------------------------|------------------------------------------------------------------------------------------------------------------------------------------------------------------------------------------------------------------------------------------------------------------|
| Sensor Type                   | Single photoelectric smoke sensor                                                                                                                                                                                                                                |
| Certification                 | CE,UKCA, RoHS, REATCH,WEEE                                                                                                                                                                                                                                       |
| Alarm Volume (±2dB)           | High 105dB                                                                                                                                                                                                                                                       |
|                               | Mid 98dB (Default)                                                                                                                                                                                                                                               |
|                               | Low 90dB                                                                                                                                                                                                                                                         |
|                               | Mute                                                                                                                                                                                                                                                             |
| Alarm Duration                | 5s (Default),10s,20s,30s,60s,180s                                                                                                                                                                                                                                |
| Alarm Test                    | Support                                                                                                                                                                                                                                                          |
| Signal Test                   | Support                                                                                                                                                                                                                                                          |
| Alarm Indicator Light         | Support, Off by default                                                                                                                                                                                                                                          |
| Anti-moving Alarm             | Support, Off by default                                                                                                                                                                                                                                          |
| Anti-tamper Alarm             | Support, Off by default                                                                                                                                                                                                                                          |
| Arm/Disarm Warning Tone       | Support, Off by default                                                                                                                                                                                                                                          |
| App Notification              | Support                                                                                                                                                                                                                                                          |
| Smart Integration             | Support, EZVIZ connect                                                                                                                                                                                                                                           |
| Share                         | Support, Max. 5 people, Log and message                                                                                                                                                                                                                          |
| Disarm                        | Support, by App / T3C                                                                                                                                                                                                                                            |
| Power Supply                  | Recommend: CR123A*4                                                                                                                                                                                                                                              |
|                               | Alternatives: DC12V external power supply                                                                                                                                                                                                                        |
| Battery Service Life          | For single alarm duration at 5s, 12 mins(144 times) alarms can be operated annually.  · High(105dB) 5.5 years  · Medium(98dB) 6.5 years  · Low(90dB) 7 years  Actual battery service life may be changed in terms of the alarm duration you set and alarm times. |
| Standby Current               | Static Current≤60μA (Battery) , Static Current≤1mA (DC12V)                                                                                                                                                                                                       |
| Working Current               | Alarm Current≤1.2A (Battery) , Alarm Current≤0.5A (DC12V)                                                                                                                                                                                                        |
| Protocol                      | ZigBee 3.0                                                                                                                                                                                                                                                       |
| Radio Frequency               | 2.4 GHz                                                                                                                                                                                                                                                          |
| <b>Communication Distance</b> | The open environment is greater than 200m                                                                                                                                                                                                                        |
| Operating Temperature         | -30°C ~ 60°C                                                                                                                                                                                                                                                     |
| IP Grade                      | IP54                                                                                                                                                                                                                                                             |
| Installation                  | Wall installation, expansion screw installation                                                                                                                                                                                                                  |
| Size                          | Φ 134 mm x 51.5 mm                                                                                                                                                                                                                                               |
| Weight                        | 437.54g                                                                                                                                                                                                                                                          |