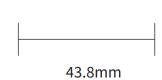

### **Dimension**

# **Specifications**

| Model                         | CS-T36                                                                 |
|-------------------------------|------------------------------------------------------------------------|
| Physical                      |                                                                        |
| Sensor type                   | Wi-Fi Relay                                                            |
| Radio frequency               | 2.4GHz                                                                 |
| Size                          | 38.4*43.8*18.5mm                                                       |
| Net weight                    | 31.2g                                                                  |
| With package                  | 94.1g                                                                  |
| Mounting                      | Wall console                                                           |
| Conductor cross section       | 22 to 14 AWG                                                           |
| Shell material                | Plastic                                                                |
| Color                         | White                                                                  |
| Electrical                    |                                                                        |
| Power supply                  | 100-240VAC, 50 –60Hz                                                   |
| Power consumption             | ≤1.5W                                                                  |
| Channels                      | 2 Channels                                                             |
| Connectivity                  |                                                                        |
| Sensor type                   | Wi-Fi sensor                                                           |
| Radio frequency               | 2.4GHz                                                                 |
| Wi-Fi Standard                | IEEE802.11b, 802.11g, 802.11n                                          |
| Wi-Fi distance                | ≤ 200m in open environment                                             |
| Environmental                 |                                                                        |
| <b>Operating Conditions</b>   | -10°C to 45°C (14°F to 113 °F ), Humidity 95% or less (non-condensing) |
| Storage temperature           | -10°C to 45°C (14°F to 113 °F)                                         |
| Max. altitude                 | 2000m / 6562ft                                                         |
| Special Function              |                                                                        |
| Device temperature protection | Yes                                                                    |
| Overload protection           | Yes                                                                    |
| Power measurement             | Yes                                                                    |