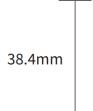

### **Dimension**

# **Specifications**

| Model                         | CS-T36                                                                 |
|-------------------------------|------------------------------------------------------------------------|
| Physical                      |                                                                        |
| Sensor type                   | Wi-Fi Relay                                                            |
| Radio frequency               | 2.4GHz                                                                 |
| Size                          | 38.4*43.8*18.5mm                                                       |
| Net weight                    | 31.2g                                                                  |
| With package                  | 94.1g                                                                  |
| Mounting                      | Wall console                                                           |
| Conductor cross section       | 22 to 14 AWG                                                           |
| Shell material                | Plastic                                                                |
| Color                         | White                                                                  |
| Electrical                    |                                                                        |
| Power supply                  | 100-240VAC, 50 –60Hz                                                   |
| Power consumption             | ≤1.5W                                                                  |
| Channels                      | 2 Channels                                                             |
| Connectivity                  |                                                                        |
| Sensor type                   | Wi-Fi sensor                                                           |
| Radio frequency               | 2.4GHz                                                                 |
| Wi-Fi Standard                | IEEE802.11b, 802.11g, 802.11n                                          |
| Wi-Fi distance                | ≤ 200m in open environment                                             |
| Environmental                 |                                                                        |
| <b>Operating Conditions</b>   | -10°C to 45°C (14°F to 113 °F ), Humidity 95% or less (non-condensing) |
| Storage temperature           | -10°C to 45°C (14°F to 113 °F)                                         |
| Max. altitude                 | 2000m / 6562ft                                                         |
| Special Function              |                                                                        |
| Device temperature protection | Yes                                                                    |
| Overload protection           | Yes                                                                    |
| Power measurement             | Yes                                                                    |