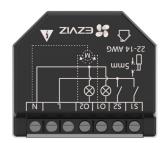

# **Specifications**

| Model                         | CS-T36                                                                 |
|-------------------------------|------------------------------------------------------------------------|
| Physical                      |                                                                        |
| Sensor type                   | Wi-Fi Relay                                                            |
| Radio frequency               | 2.4GHz                                                                 |
| Size                          | 38.4*43.8*18.5mm                                                       |
| Net weight                    | 31.2g                                                                  |
| With package                  | 94.1g                                                                  |
| Mounting                      | Wall console                                                           |
| Conductor cross section       | 22 to 14 AWG                                                           |
| Shell material                | Plastic                                                                |
| Color                         | White                                                                  |
| Electrical                    |                                                                        |
| Power supply                  | 100-240VAC, 50 –60Hz                                                   |
| Power consumption             | ≤1.5W                                                                  |
| Channels                      | 2 Channels                                                             |
| Connectivity                  |                                                                        |
| Sensor type                   | Wi-Fi sensor                                                           |
| Radio frequency               | 2.4GHz                                                                 |
| Wi-Fi Standard                | IEEE802.11b, 802.11g, 802.11n                                          |
| Wi-Fi distance                | ≤ 200m in open environment                                             |
| Environmental                 |                                                                        |
| <b>Operating Conditions</b>   | -10°C to 45°C (14°F to 113 °F ), Humidity 95% or less (non-condensing) |
| Storage temperature           | -10°C to 45°C (14°F to 113 °F)                                         |
| Max. altitude                 | 2000m / 6562ft                                                         |
| Special Function              |                                                                        |
| Device temperature protection | Yes                                                                    |
| Overload protection           | Yes                                                                    |
| Power measurement             | Yes                                                                    |