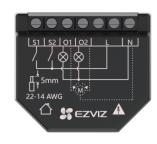

# **Specifications**

| Model                         | CS-T36                                                                 |
|-------------------------------|------------------------------------------------------------------------|
| Physical                      |                                                                        |
| Sensor type                   | Wi-Fi Relay                                                            |
| Radio frequency               | 2.4GHz                                                                 |
| Size                          | 38.4*43.8*18.5mm                                                       |
| Net weight                    | 31.2g                                                                  |
| With package                  | 94.1g                                                                  |
| Mounting                      | Wall console                                                           |
| Conductor cross section       | 22 to 14 AWG                                                           |
| Shell material                | Plastic                                                                |
| Color                         | White                                                                  |
| Electrical                    |                                                                        |
| Power supply                  | 100-240VAC, 50 –60Hz                                                   |
| Power consumption             | ≤1.5W                                                                  |
| Channels                      | 2 Channels                                                             |
| Connectivity                  |                                                                        |
| Sensor type                   | Wi-Fi sensor                                                           |
| Radio frequency               | 2.4GHz                                                                 |
| Wi-Fi Standard                | IEEE802.11b, 802.11g, 802.11n                                          |
| Wi-Fi distance                | ≤ 200m in open environment                                             |
| Environmental                 |                                                                        |
| <b>Operating Conditions</b>   | -10°C to 45°C (14°F to 113 °F ), Humidity 95% or less (non-condensing) |
| Storage temperature           | -10°C to 45°C (14°F to 113 °F)                                         |
| Max. altitude                 | 2000m / 6562ft                                                         |
| Special Function              |                                                                        |
| Device temperature protection | Yes                                                                    |
| Overload protection           | Yes                                                                    |
| Power measurement             | Yes                                                                    |