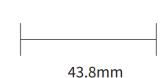

## **Dimension**

# **Specifications**

| Model                         | CS-T35                                                                 |
|-------------------------------|------------------------------------------------------------------------|
| Physical                      |                                                                        |
| Sensor type                   | Wi-Fi Relay                                                            |
| Radio frequency               | 2.4GHz                                                                 |
| Size                          | 38.4*43.8*18.5mm                                                       |
| Net weight                    | 26.5g                                                                  |
| With package                  | 89.4g                                                                  |
| Mounting                      | Wall console                                                           |
| Conductor cross section       | 22 to 14 AWG                                                           |
| Shell material                | Plastic                                                                |
| Color                         | White                                                                  |
| Electrical                    |                                                                        |
| Power supply                  | 100-240VAC, 50 –60Hz                                                   |
| Power consumption             | ≤1.5W                                                                  |
| Channels                      | 1 Channel                                                              |
| Connectivity                  |                                                                        |
| Sensor type                   | Wi-Fi sensor                                                           |
| Radio frequency               | 2.4GHz                                                                 |
| Wi-Fi Standard                | IEEE802.11b, 802.11g, 802.11n                                          |
| Wi-Fi distance                | ≤ 200m in open environment                                             |
| Environmental                 |                                                                        |
| <b>Operating Conditions</b>   | -10°C to 45°C (14°F to 113 °F ), Humidity 95% or less (non-condensing) |
| Storage temperature           | -10°C to 45°C (14°F to 113 °F)                                         |
| Max. altitude                 | 2000m / 6562ft                                                         |
| Special Function              |                                                                        |
| Device temperature protection | Yes                                                                    |
| Overload protection           | Yes                                                                    |
| Power measurement             | Yes                                                                    |