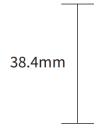

## **Dimension**

# **Specifications**

| Model                         | CS-T35                                                                 |
|-------------------------------|------------------------------------------------------------------------|
| Physical                      |                                                                        |
| Sensor type                   | Wi-Fi Relay                                                            |
| Radio frequency               | 2.4GHz                                                                 |
| Size                          | 38.4*43.8*18.5mm                                                       |
| Net weight                    | 26.5g                                                                  |
| With package                  | 89.4g                                                                  |
| Mounting                      | Wall console                                                           |
| Conductor cross section       | 22 to 14 AWG                                                           |
| Shell material                | Plastic                                                                |
| Color                         | White                                                                  |
| Electrical                    |                                                                        |
| Power supply                  | 100-240VAC, 50 –60Hz                                                   |
| Power consumption             | ≤1.5W                                                                  |
| Channels                      | 1 Channel                                                              |
| Connectivity                  |                                                                        |
| Sensor type                   | Wi-Fi sensor                                                           |
| Radio frequency               | 2.4GHz                                                                 |
| Wi-Fi Standard                | IEEE802.11b, 802.11g, 802.11n                                          |
| Wi-Fi distance                | ≤ 200m in open environment                                             |
| Environmental                 |                                                                        |
| <b>Operating Conditions</b>   | -10°C to 45°C (14°F to 113 °F ), Humidity 95% or less (non-condensing) |
| Storage temperature           | -10°C to 45°C (14°F to 113 °F)                                         |
| Max. altitude                 | 2000m / 6562ft                                                         |
| Special Function              |                                                                        |
| Device temperature protection | Yes                                                                    |
| Overload protection           | Yes                                                                    |
| Power measurement             | Yes                                                                    |