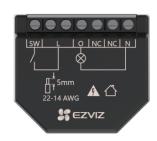

## CS-T35-R100-WM

**Smart Wi-Fi Relay** 

# **Specifications**

| Model                         | CS-T35                                                                 |
|-------------------------------|------------------------------------------------------------------------|
| Physical                      |                                                                        |
| Sensor type                   | Wi-Fi Relay                                                            |
| Radio frequency               | 2.4GHz                                                                 |
| Size                          | 38.4*43.8*18.5mm                                                       |
| Net weight                    | 26.5g                                                                  |
| With package                  | 89.4g                                                                  |
| Mounting                      | Wall console                                                           |
| Conductor cross section       | 22 to 14 AWG                                                           |
| Shell material                | Plastic                                                                |
| Color                         | White                                                                  |
| Electrical                    |                                                                        |
| Power supply                  | 100-240VAC, 50 –60Hz                                                   |
| Power consumption             | ≤1.5W                                                                  |
| Channels                      | 1 Channel                                                              |
| Connectivity                  |                                                                        |
| Sensor type                   | Wi-Fi sensor                                                           |
| Radio frequency               | 2.4GHz                                                                 |
| Wi-Fi Standard                | IEEE802.11b, 802.11g, 802.11n                                          |
| Wi-Fi distance                | ≤ 200m in open environment                                             |
| Environmental                 |                                                                        |
| <b>Operating Conditions</b>   | -10°C to 45°C (14°F to 113 °F ), Humidity 95% or less (non-condensing) |
| Storage temperature           | -10°C to 45°C (14°F to 113 °F)                                         |
| Max. altitude                 | 2000m / 6562ft                                                         |
| Special Function              |                                                                        |
| Device temperature protection | Yes                                                                    |
| Overload protection           | Yes                                                                    |
| Power measurement             | Yes                                                                    |