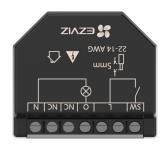

## CS-T35-R100-WM

**Smart Wi-Fi Relay** 

# **Specifications**

| Model                         | CS-T35                                                                 |
|-------------------------------|------------------------------------------------------------------------|
| Physical                      |                                                                        |
| Sensor type                   | Wi-Fi Relay                                                            |
| Radio frequency               | 2.4GHz                                                                 |
| Size                          | 38.4*43.8*18.5mm                                                       |
| Net weight                    | 26.5g                                                                  |
| With package                  | 89.4g                                                                  |
| Mounting                      | Wall console                                                           |
| Conductor cross section       | 22 to 14 AWG                                                           |
| Shell material                | Plastic                                                                |
| Color                         | White                                                                  |
| Electrical                    |                                                                        |
| Power supply                  | 100-240VAC, 50 –60Hz                                                   |
| Power consumption             | ≤1.5W                                                                  |
| Channels                      | 1 Channel                                                              |
| Connectivity                  |                                                                        |
| Sensor type                   | Wi-Fi sensor                                                           |
| Radio frequency               | 2.4GHz                                                                 |
| Wi-Fi Standard                | IEEE802.11b, 802.11g, 802.11n                                          |
| Wi-Fi distance                | ≤ 200m in open environment                                             |
| Environmental                 |                                                                        |
| <b>Operating Conditions</b>   | -10°C to 45°C (14°F to 113 °F ), Humidity 95% or less (non-condensing) |
| Storage temperature           | -10°C to 45°C (14°F to 113 °F)                                         |
| Max. altitude                 | 2000m / 6562ft                                                         |
| Special Function              |                                                                        |
| Device temperature protection | Yes                                                                    |
| Overload protection           | Yes                                                                    |
| Power measurement             | Yes                                                                    |