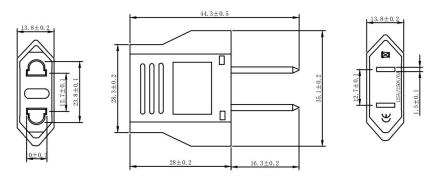

## Diagram

| No. | Designation    | Material      |
|-----|----------------|---------------|
| 1   | Metal PIN      | Brass         |
| 2   | PIN surface    | Nickel plated |
| 3   | Metal contacts | Brass         |
| 4   | Black plastic  | ABS           |