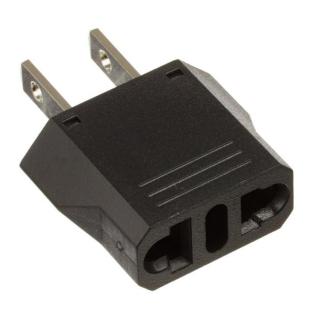

## Model: CLAVIJAEURO

## **Specifications:**

- Converter type: European to USA
- Plug: American type two parallel flat PINs
- Socket: Can be inserted Italian, Swiss, Australian, Canada, American style
- Rated Voltage: 110V-250V
- Rated Current: 6A
- Area of application: USA, Canada, China, Japan, Thailand, Taiwan, Philippines and so on
- Operating temperature: -20°C~60°C
- Certificate: CE, RoHS