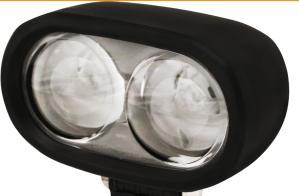

## **EW2002**Oval LED Pedestrian Spotlight

ECCO's EW2002 LED Pedestrian Spotlight is designed specifically for material handling applications to provide a visual warning for pedestrians in the vicinity of mobile equipment. This light is intended to supplement a 360° warning light by projecting a blue warning dot onto the ground in front or rear side of the vehicle. This additional safety feature is especially useful where blind corners are present (i.e. warehouse racking) and is likely to be seen by pedestrians who are not looking up or paying close attention to their surroundings. Featuring 12-80 VDC operation, an aluminum housing, and polycarbonate lens, the EW2002B is extremely resistant to impact and vibration damage.

## **Features and Benefits**

- Two 3-watt LEDs
- Blue spot projection
- Pedestrian warning for material handling applications
- · Aluminum heatsink housing
- Polycarbonate lens

T 800-635-5900 | orders