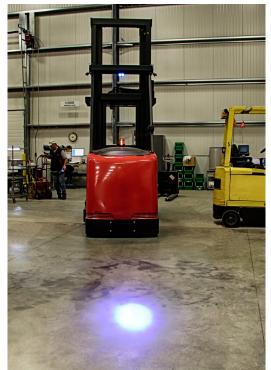

## **EW2002**Oval LED Pedestrian Spotlight

ECCO's EW2002 LED Pedestrian Spotlight is designed specifically for material handling applications to provide a visual warning for pedestrians in the vicinity of mobile equipment. This light is intended to supplement a 360° warning light by projecting a blue warning dot onto the ground in front or rear side of the vehicle. This additional safety feature is especially useful where blind corners are present (i.e. warehouse racking) and is likely to be seen by pedestrians who are not looking up or paying close attention to their surroundings. Featuring 12-80 VDC operation, an aluminum housing, and polycarbonate lens, the EW2002B is extremely resistant to impact and vibration damage.