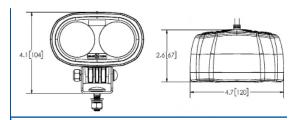

## **EW2002**Oval LED Pedestrian Spotlight

ECCO's EW2002 LED Pedestrian Spotlight is designed specifically for material handling applications to provide a visual warning for pedestrians in the vicinity of mobile equipment. This light is intended to supplement a 360° warning light by projecting a blue warning dot onto the ground in front or rear side of the vehicle. This additional safety feature is especially useful where blind corners are present (i.e. warehouse racking) and is likely to be seen by pedestrians who are not looking up or paying close attention to their surroundings. Featuring 12-80 VDC operation, an aluminum housing, and polycarbonate lens, the EW2002B is extremely resistant to impact and vibration damage.

## **Features and Benefits**

- Two 3-watt LEDs
- Blue spot projection
- Pedestrian warning for material handling applications
- · Aluminum heatsink housing
- Polycarbonate lens

T 800-635-5900 | orders