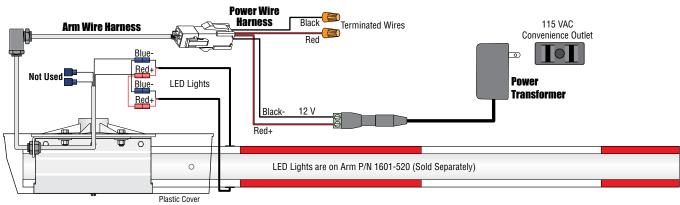

## **Wiring Schematic for LEDs to Operator**

Copyright 2015 DoorKing, Inc. All rights reserved.

### Wiring to Operator

Plug power wire harness into arm wire harness.

#### **Power Wire Harness:**

Remove connectors from black and red wires. Terminate wires using supplied wire nuts.

Connect power transformer to transformer plug as shown.

Connect power transformer to 115 VAC power.