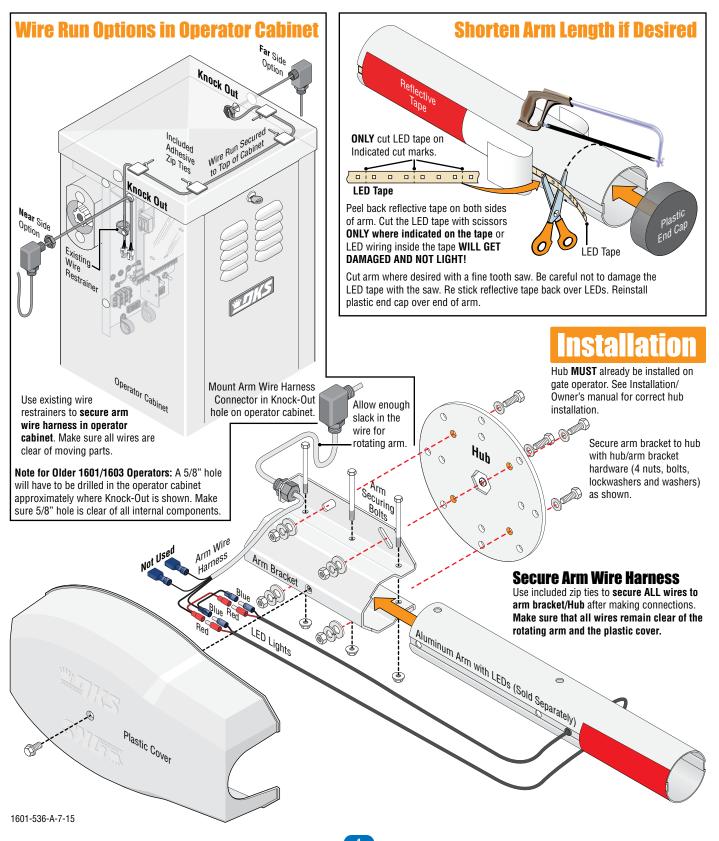

# LIGHTED ALUMINUM ARM INSTALLATION KIT

1601-531

This kit is designed for use on a 1601 or 1603 barrier gate operators. Not for use on a 1602 operator. This kit provides a bracket and wire harness assembly to install an aluminum arm WITH LED lights, aluminum arm with LEDs sold separately (P/N 1602-520).

**Kit Includes:** Arm Bracket with 3 arm securing bolts/nuts, Hub/Arm Bracket Hardware, Arm Wire Harness, Power Wire Harness, Plastic Cover, Power Transformer, 2 Wire Nuts, Zip Ties, Adhesive Zip Ties.

### Wiring to Operator

Plug power wire harness into arm wire harness.

Use existing wire restrainers and included zip ties to secure all wires.

Make sure all wires are clear of moving parts.