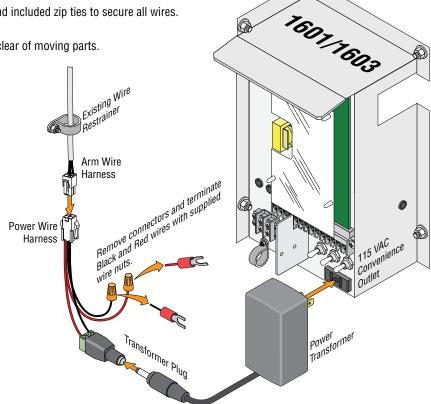

### Wiring to Operator

Plug power wire harness into arm wire harness.

#### **Power Wire Harness:**

Remove connectors from black and red wires. Terminate wires using supplied wire nuts.

Connect power transformer to transformer plug as shown.

Connect power transformer to 115 VAC power.

Use existing wire restrainers and included zip ties to secure all wires.

Make sure all wires are clear of moving parts.